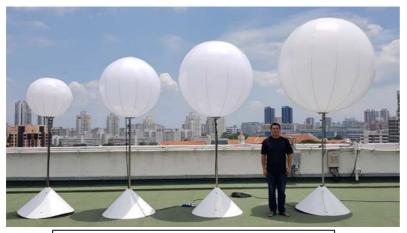

**Lighted balloon stand** 

- Round shape, Size: 0.9m, 1.3m, 1.6m & 2m

Lighted balloon stand

- Cube Shape, Size: 0.9m & 1.3m

Tel: +65 6741 4609 Mobile: +65 9762 3936 Email: eric@eventgalaxy.com.sg Website: www.eventgalaxy.com.sg

SPECIALIZE IN INFLATABLES, BALLOON ADVERTISING, CARNIVALS & FAMILY EVENTS

| <u>Size</u> | Branding Area                |
|-------------|------------------------------|
| 0.9m        | 700mm width x 700mm height   |
| 1.3m        | 1000mm width x 1000mm height |
| 1.6m        | 1200mm width x 1200m height  |
| 2.0m        | 1400mm width x 1400m height  |
| 2.4m        | 100mm width x 1200m height   |