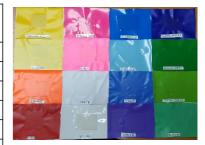

# **Lighted balloon stand: Nylon** Colour Balloon Skin: Non-Lighted

-Round shape, Size: 1.6m -Colour Chart: Yellow, Lime Green, Dark Green, Orange, Purple, Red, Pink, Baby blue, Sky blue & Black

Address: <u>Blk</u> 3016, #04-139, <u>Ubi</u> Road 1, Singapore 408706
Tel: +65 6741 4609 Mobile: +65 9762 3936 Email: <u>eric@eventgalaxy.com.sg</u> Website: <u>www.eventgalaxy.com.sg</u>