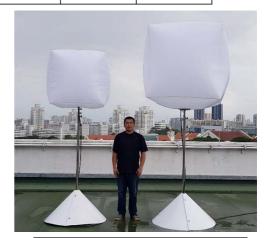

**Lighted balloon stand** 

- Round shape, Size: 0.9m, 1.3m, 1.6m & 2m

Lighted balloon stand

- Cube Shape, Size: 0.9m & 1.3m

Tel: +65 6741 4609 Mobile: +65 9762 3936 Email: eric@eventgalaxy.com.sg Website: www.eventgalaxy.com.sg