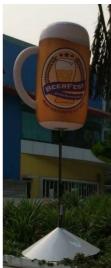

# INDOOR EXHIBITION PACKAGE FOR ADVERTISING BALLOONS: LIGHTED BALLOON STAND/ NYLON SKIN

### \* Client to show artwork to check if stickers doable

(A) Rental of Lighted Balloon Stand with Sticker Die Cut on NYLON Ripstop White Material Balloon

- Adjustable pole height from 1.6m to 3m tall
- Warm light effect (Default), \*White Light only upon request, \* Add \$200 for LED changing Light/ Specific Colour Light
- White cone base cover, Area Space need 1m Square
- Inclusive of manpower setup & dismantle
- Lead time 7 working days (not including weekends), Express charge \$50
- \* Client to provide Ai file with path line & 13amp power point per LBS

**Lighted balloon stand** 

- Round shape, Size: 0.9m, 1.3m, 1.6m & 2m

Lighted balloon stand

- Cube Shape, Size: 0.9m & 1.3m

Tel: +65 6741 4609 Mobile: +65 9762 3936 Email: eric@eventgalaxy.com.sg Website: www.eventgalaxy.com.sg