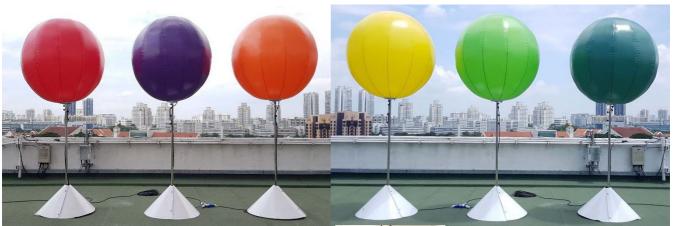

# **Lighted balloon stand: Nylon** Colour Balloon Skin: Non-Lighted

-Round shape, Size: 1.6m -Colour Chart: Yellow, Lime Green, Dark Green, Orange, Purple, Red, Pink, Baby blue, Sky blue & Black

Address: <u>Blk</u> 3016, #04-139, <u>Ubi</u> Road 1, Singapore 408706
Tel: +65 6741 4609 Mobile: +65 9762 3936 Email: <u>eric@eventgalaxy.com.sg</u> Website: <u>www.eventgalaxy.com.sg</u>