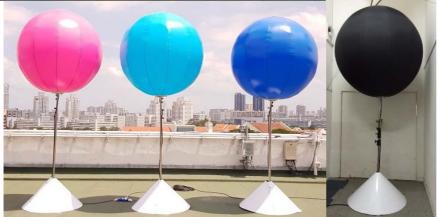

#### Past Projects We did:

Warm light & White

Address: Blk 3016, #04-139, Ubi Road 1, Singapore 408706

Tel: +65 6741 4609 Mobile: +65 9762 3936 Email: eric@eventgalaxy.com.sg Website: www.eventgalaxy.com.sg

# **Lighted balloon stand: Nylon** Colour Balloon Skin: Non-Lighted

-Round shape, Size: 1.6m -Colour Chart: Yellow, Lime Green, Dark Green, Orange, Purple, Red, Pink, Baby blue, Sky blue & Black

Address: <u>Blk</u> 3016, #04-139, <u>Ubi</u> Road 1, Singapore 408706
Tel: +65 6741 4609 Mobile: +65 9762 3936 Email: <u>eric@eventgalaxy.com.sg</u> Website: <u>www.eventgalaxy.com.sg</u>