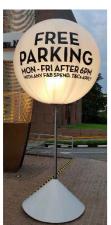

**Lighted balloon stand** 

- Round shape, Size: 0.9m, 1.3m, 1.6m & 2m

Lighted balloon stand

- Cube Shape, Size: 0.9m & 1.3m

Tel: +65 6741 4609 Mobile: +65 9762 3936 Email: eric@eventgalaxy.com.sg Website: www.eventgalaxy.com.sg