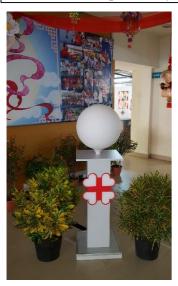

## (3) Rental of Light Ball Launch Mechanism

- 40 cm sphere shape Light Ball comes with a pedestal stand
- Size: 1400mm height x 410mm Width x 410mm depth
- Warm white light internal
- Transportation, manpower setup & dismantle
- \* Client to self-activate themselves, to provide one 13amp power point and ai file artwork

#### Cost is \$480 before gst

Extra Cost: manpower standby for 2 hours is \$80, subsequent is \$20 per hour

YouTube: https://www.youtube.com/watch?v=2OZAGh0k WE