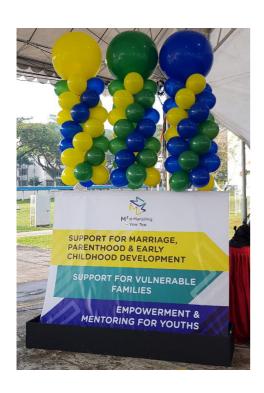

## (12) Rental of Giant Advertising Balloon Rising Launching Effect

- 3m diameter white balloon with 1 side stickers die cut and lighted upon launching
- Banner of size 3ft width x 8ft height with one side printed
- Transportation, manpower setup & dismantle
- Manpower to standby to activate
- \* Client to provide one 13amp power point and ai file artwork

## Cost is \$3280 before gst (for indoor only)

Tel: +65 6741 4609 Mobile: +65 9762 3936 Email: eric@eventgalaxy.com.sg Website: www.eventgalaxy.com.sg