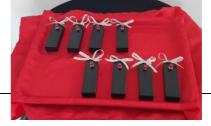

#### (25) Hand Held Launch Button for VIP

- size: 5cm width x 15cm length x 4cm thickness
- with red button to press