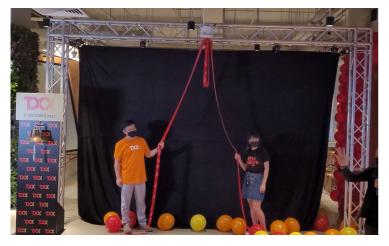

### (16) Rental of Ribbon Cutting Ceremony

- 2 Q-Pole with One Red Bow Ball
- Gold Plate with One gold scissor

### Cost is \$320 before gst

Note: extra Q-pole add \$30 each, extra red bow ball add \$38 each, extra gold scissor add \$28 each

Tel: +65 6741 4609 Mobile: +65 9762 3936 Email: eric@eventgalaxy.com.sg Website: www.eventgalaxy.com.sg