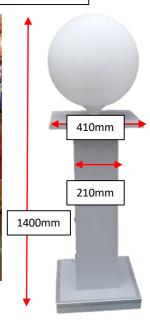

## (3) Rental of Light Ball Launch Mechanism

- 40 cm sphere shape Light Ball comes with a pedestal stand
- Size: 1400mm height x 410mm Width x 410mm depth
- Warm white light internal
- Transportation, manpower setup & dismantle
- \* Client to self-activate themselves, to provide one 13amp power point and ai file artwork

#### Cost is \$480 before gst

Extra Cost: manpower standby for 2 hours is \$80, subsequent is \$20 per hour

YouTube: https://www.youtube.com/watch?v=2OZAGh0k WE