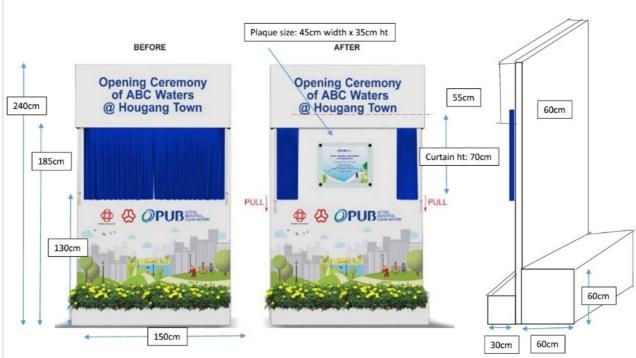

## (20) Rental of Curtain Unveiling Effect: Self standing curtain unveiling effect with landscape & Branding header board

- size: 1500 mm width x 900 mm depth x 2400 mm height
- plaque size not more than: 450 mm width x 350 mm height
- Two VIP unveiling at two side
- Transportation, manpower setup & dismantle

#### Cost is \$1080 before gst

Tel: +65 6741 4609 Mobile: +65 9762 3936 Email: eric@eventgalaxy.com.sg Website: www.eventgalaxy.com.sg