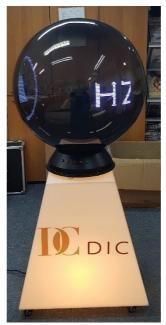

#### (9) Rental of 60cm LED iBall / LED 3D Hologram iBall with

- a. Lighted Pedestal no branding, Cost is \$780 / \$980 before gst
- b. Lighted Pedestal Black Spandex Cover, Cost is \$880 / \$1080 before gst
- c. Lighted Pedestal Front branding, Cost is \$980 / \$1180 before gst (most popular)
  - d. Lighted Pedestal 3 sides branding, Cost is \$1080 / \$1280 before gst
  - \* LED 3D Hologram artwork: client to provide mp4 / after effects video / pictures
- \*\* Designer to work on 3D effect, cost range from \$800 onwards depends on design difficulty In stock: 60cm iBall 2 units, 60cm 3D iBall 1 unit

Above cost c/w setup & dismantle & client to self activate

Note: Extra Cost: manpower standby for 2 hours is \$80, subsequent is \$20 per hour

Tel: +65 6741 4609 Mobile: +65 9762 3936 Email: eric@eventgalaxy.com.sg Website: www.eventgalaxy.com.sg