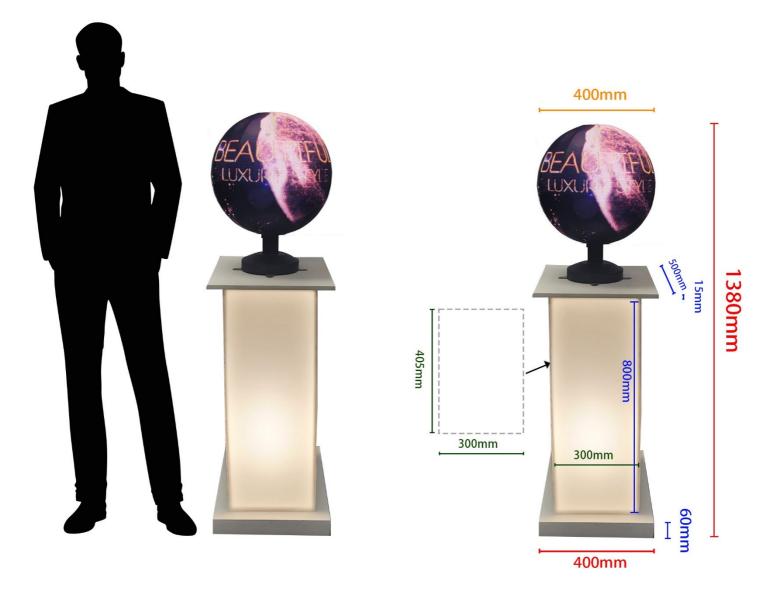

### (34) Rental of LED Sphere Shape 40cm Ball with Lighted Pedestal

- Overall size: 400mm width x 400mm depth x 1380mm height
- Branding Front panel artwork size: 300mm width x 800mm height
- c/w one laptop to control the LED ball
- Resolution is 1728 x 836
- P1.8 (high-definition viewing at close distance)
- able to link to client LED wall backdrop if needed
- manpower setup & dismantle, client self activate
- \* Client to provide one 13amp power point, \* Client to provide own artwork

#### Cost is \$1600 before gst

- \* Rental extra one day is charge at \$400 \*one day before setup if FOC
- \* Custom Design for animations artwork \* up to 3 changes, Cost range from \$800 to above \$2000 depends on complicity of design
- \* Provide LED crew to do rehearsal or activate, block of 4 hrs Cost is \$400, extra hr is \$50 per hr