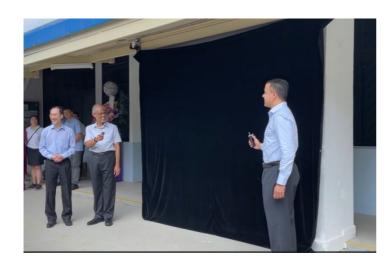

# (17) Rental of Curtain Unveiling Effect: two VIPs to unveil, one stand one each side

- Customize Curtain unveiling
- Unveiling of GLASS WALL Plaque, size: 3330 mm width x 1950 mm ht
- customise blue curtain drapes
- Transportation, manpower setup & dismantle
- lead time 14 days

### Cost is \$2200 before gst

YouTube: https://www.youtube.com/watch?v=VIPbhn22CaQ