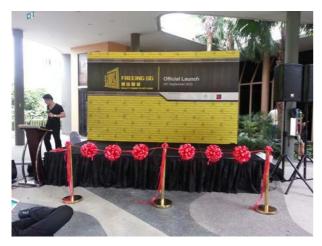

#### (4) Rental of Giant Light Box with Branding

- UV ink print on clear stickers on front panel, other side painted white
- Lighted panel warm white light using 13amp power point to switch on the light
- Push Button Light (Battery Operated) up to 8 pax
- Size: 1625 mm W x 1015 mm Ht x 500 mm Depth
- Transportation, manpower setup & dismantle
- \* Client to self-activate themselves and ai file artwork

#### Cost is \$880 before gst

Extra Cost: manpower standby for 2 hours is \$80, subsequent is \$20 per hour

YouTube:

Tel: +65 6741 4609 Mobile: +65 9762 3936 Email: eric@eventgalaxy.com.sg Website: www.eventgalaxy.com.sg