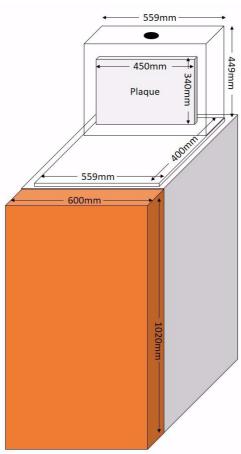

#### (4) Rental of Giant Light Box with Branding

- UV ink print on clear stickers on front panel, other side painted white
- Lighted panel warm white light using 13amp power point to switch on the light
- Push Button Light (Battery Operated) up to 8 pax
- Size: 1625 mm W x 1015 mm Ht x 500 mm Depth
- Transportation, manpower setup & dismantle
- \* Client to self-activate themselves and ai file artwork

#### Cost is \$880 before gst

Extra Cost: manpower standby for 2 hours is \$80, subsequent is \$20 per hour

YouTube:

Tel: +65 6741 4609 Mobile: +65 9762 3936 Email: eric@eventgalaxy.com.sg Website: www.eventgalaxy.com.sg