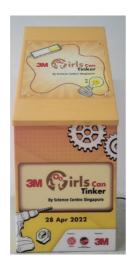

# (1) Rental of Hand Touch light box Launch Mechanism

- Double ink print on clear stickers on hand touch oval panel and front panel
- Warm white light internal
- Transportation, manpower setup & dismantle
- \* Client to self-activate themselves, to provide one 13amp power point and ai file artwork

#### Cost is \$880 before gst

Extra Cost: manpower standby for 2 hours is \$80, subsequent is \$20 per hour

YouTube: https://www.youtube.com/watch?v=ULoJu087oi4

SPECIALIZE IN INFLATABLES, BALLOON ADVERTISING, CARNIVALS & FAMILY EVENTS