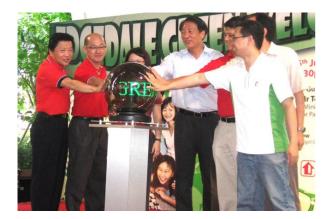

## (3) Rental of Light Ball Launch Mechanism

- 40 cm sphere shape Light Ball comes with a pedestal stand
- Size: 1400mm height x 410mm Width x 410mm depth
- Warm white light internal
- Transportation, manpower setup & dismantle
- \* Client to self-activate themselves, to provide one 13amp power point and ai file artwork

#### Cost is \$480 before gst

Extra Cost: manpower standby for 2 hours is \$80, subsequent is \$20 per hour

YouTube: https://www.youtube.com/watch?v=2OZAGh0k WE