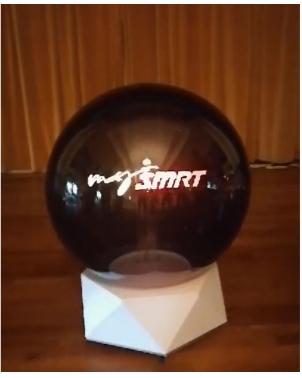

## (3) Rental of Light Ball Launch Mechanism

- 40 cm sphere shape Light Ball comes with a pedestal stand
- Size: 1400mm height x 410mm Width x 410mm depth
- Warm white light internal
- Transportation, manpower setup & dismantle
- \* Client to self-activate themselves, to provide one 13amp power point and ai file artwork

#### Cost is \$480 before gst

Extra Cost: manpower standby for 2 hours is \$80, subsequent is \$20 per hour

YouTube: https://www.youtube.com/watch?v=2OZAGh0k WE