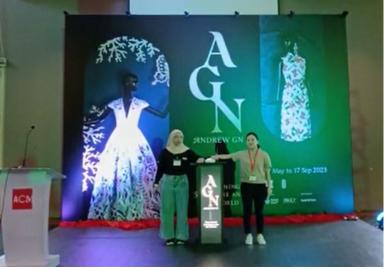

# (17) Rental of Curtain Unveiling Effect: two VIPs to unveil, one stand one each side

- Customize Curtain unveiling
- Unveiling of GLASS WALL Plaque, size: 3330 mm width x 1950 mm ht
- customise blue curtain drapes
- Transportation, manpower setup & dismantle
- lead time 14 days

### Cost is \$2200 before gst

YouTube: https://www.youtube.com/watch?v=VIPbhn22CaQ