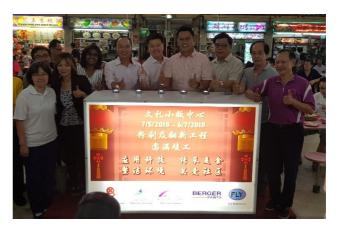

# (17) Rental of Curtain Unveiling Effect: two VIPs to unveil, one stand one each side

- Customize Curtain unveiling
- Unveiling of GLASS WALL Plaque, size: 3330 mm width x 1950 mm ht
- customise blue curtain drapes
- Transportation, manpower setup & dismantle
- lead time 14 days

### Cost is \$2200 before gst

YouTube: https://www.youtube.com/watch?v=VIPbhn22CaQ