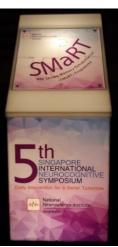

### (18) Rental of Curtain Unveiling Effect: Self standing curtain unveiling effect (Big)

- size: 1525 mm width x 930 mm depth x 2030 mm height
- plaque size not more than: 820 mm width x 1220 mm height
- Two VIP unveiling at two side
- Transportation, manpower setup & dismantle

## Cost is \$880 before gst

YouTube: https://www.youtube.com/watch?v=WZbKoT1Y5p0

Tel: +65 6741 4609 Mobile: +65 9762 3936 Email: eric@eventgalaxy.com.sg Website: www.eventgalaxy.com.sg