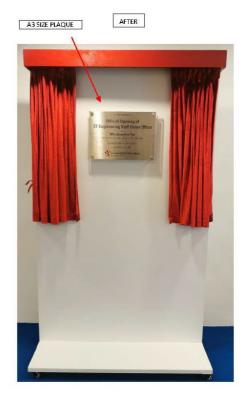

### (18) Rental of Curtain Unveiling Effect: Self standing curtain unveiling effect (Big)

- size: 1525 mm width x 930 mm depth x 2030 mm height
- plaque size not more than: 820 mm width x 1220 mm height
- Two VIP unveiling at two side
- Transportation, manpower setup & dismantle

## Cost is \$880 before gst

YouTube: https://www.youtube.com/watch?v=WZbKoT1Y5p0

Tel: +65 6741 4609 Mobile: +65 9762 3936 Email: eric@eventgalaxy.com.sg Website: www.eventgalaxy.com.sg