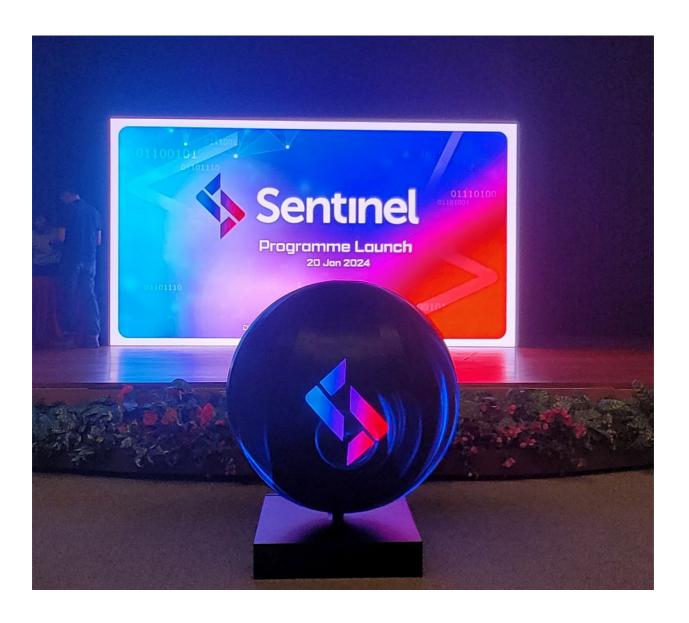

### (34) Rental of LED Sphere Shape 40cm Ball with Lighted Pedestal

- Overall size: 400mm width x 400mm depth x 1380mm height
- Branding Front panel artwork size: 300mm width x 800mm height
- c/w one laptop to control the LED ball
- Resolution is 1728 x 836
- P1.8 (high-definition viewing at close distance)
- able to link to client LED wall backdrop if needed
- manpower setup & dismantle, client self activate
- \* Client to provide one 13amp power point, \* Client to provide own artwork

#### Cost is \$1600 before gst

- \* Rental extra one day is charge at \$400 \*one day before setup if FOC
- \* Custom Design for animations artwork \* up to 3 changes, Cost range from \$800 to above \$2000 depends on complicity of design
- \* Provide LED crew to do rehearsal or activate, block of 4 hrs Cost is \$400, extra hr is \$50 per hr