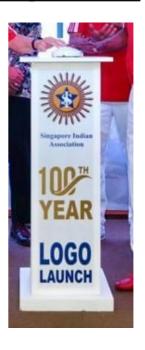

#### (5) Rental of Touch Button Pedestal

- Digital print on matt stickers on front panel, other side painted white
- Push Button Light (Battery Operated)
- Size: 300mm W x 1015mm Ht x 410mm Depth
- Transportation, manpower setup & dismantle
- \* Client to self-activate themselves and ai file artwork

#### Cost is \$480 before gst

Extra Cost: manpower standby for 2 hours is \$80, subsequent is \$20 per hour **YouTube:** 

## **Touch Button Pedestal**