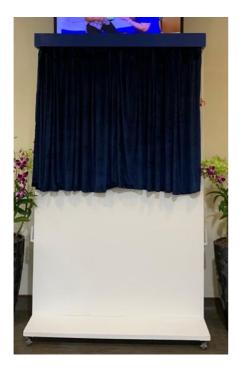

# (19) Rental of Curtain Unveiling Effect: Self standing curtain unveiling effect (Small)

- size: 1200 mm width x 600 mm depth x 2000 mm height

BEFORE

- plaque size not more than: 560 mm width x 960 mm height
- Two VIP unveiling at two side
- Transportation, manpower setup & dismantle

## Cost is \$780 before gst

Tel: +65 6741 4609 Mobile: +65 9762 3936 Email: eric@eventgalaxy.com.sg Website: www.eventgalaxy.com.sg