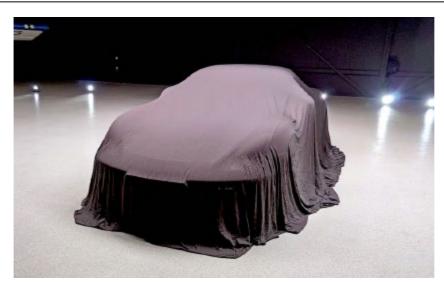

### (23) Rental of Giant Gong with one hammet

- Size: 80cm width x 50cm depth x 150cm height
- Transportation, manpower setup & dismantle

### Cost is for above is \$400 before gst

\* Self collect and return, Cost Is \$280 before gst

Tel: +65 6741 4609 Mobile: +65 9762 3936 Email: eric@eventgalaxy.com.sg Website: www.eventgalaxy.com.sg