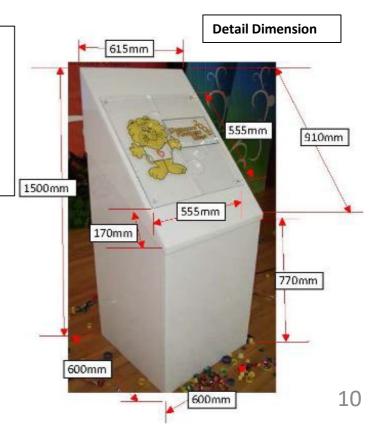

#### Notes:

- 1. FOC for one day deliver only, if need to deliver early. \$300 / day is chargeable
- 2. Customize special cut puzzle cost range from \$800 to \$1400 (additional) depends on the number of puzzles within the 555mm width x 555mm height
- \* lead time 14 days
- 3. Puzzle light box subject to availability upon confirmation