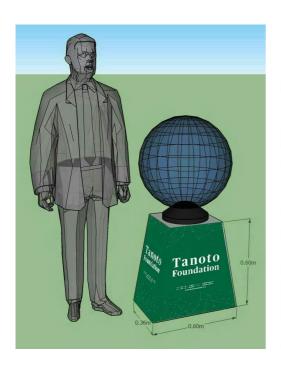

#### (9) Rental of 60cm LED iBall / LED 3D Hologram iBall with

- a. Lighted Pedestal no branding, Cost is \$780 / \$980 before gst
- b. Lighted Pedestal Black Spandex Cover, Cost is \$880 / \$1080 before gst
- c. Lighted Pedestal Front branding, Cost is \$980 / \$1180 before gst (most popular)
  - d. Lighted Pedestal 3 sides branding, Cost is \$1080 / \$1280 before gst
  - \* LED 3D Hologram artwork: client to provide mp4 / after effects video / pictures
- \*\* Designer to work on 3D effect, cost range from \$800 onwards depends on design difficulty In stock: 60cm iBall 2 units, 60cm 3D iBall 1 unit

Above cost c/w setup & dismantle & client to self activate

Note: Extra Cost: manpower standby for 2 hours is \$80, subsequent is \$20 per hour

Tel: +65 6741 4609 Mobile: +65 9762 3936 Email: eric@eventgalaxy.com.sg Website: www.eventgalaxy.com.sg