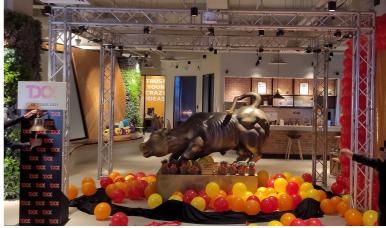

## (22) Rental of Curtain Unveiling for Car

- Machine to suck the black cloth to unveiling of the car
- Transportation, manpower setup & dismantle
- \* Client to self-activate themselves, to provide one 13amp power point

## Cost is \$780 before gst

Extra Cost: manpower standby for 2 hours is \$80, subsequent is \$20 per hour