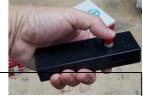

#### (25) Hand Held Launch Button for VIP

- size: 5cm width x 15cm length x 4cm thickness
- with red button to press