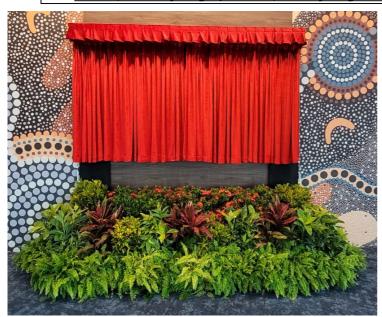

## (24) Rental of Kabuki Curtain Drop Effect

- size: 8ft width x 8ft height
- Red soft velvet material or black drapes
- manpower setup, standby to activate and dismantle