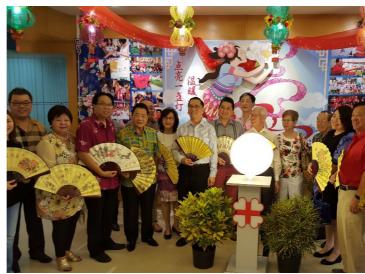

## (3) Rental of Light Ball Launch Mechanism

- 40 cm sphere shape Light Ball comes with a pedestal stand
- Size: 1400mm height x 410mm Width x 410mm depth
- Warm white light internal
- Transportation, manpower setup & dismantle
- \* Client to self-activate themselves, to provide one 13amp power point and ai file artwork

#### Cost is \$480 before gst

Extra Cost: manpower standby for 2 hours is \$80, subsequent is \$20 per hour

YouTube: https://www.youtube.com/watch?v=2OZAGh0k WE