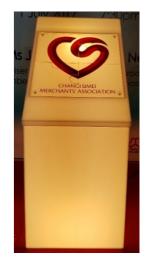

#### (4) Rental of Giant Light Box with Branding

- UV ink print on clear stickers on front panel, other side painted white
- Lighted panel warm white light using 13amp power point to switch on the light
- Push Button Light (Battery Operated) up to 8 pax
- Size: 1625 mm W x 1015 mm Ht x 500 mm Depth
- Transportation, manpower setup & dismantle
- \* Client to self-activate themselves and ai file artwork

#### Cost is \$880 before gst

Extra Cost: manpower standby for 2 hours is \$80, subsequent is \$20 per hour

YouTube:

Tel: +65 6741 4609 Mobile: +65 9762 3936 Email: eric@eventgalaxy.com.sg Website: www.eventgalaxy.com.sg