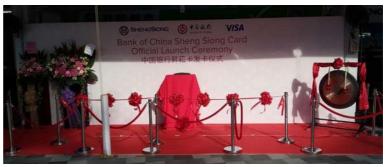

### (23) Rental of Giant Gong with one hammet

- Size: 80cm width x 50cm depth x 150cm height
- Transportation, manpower setup & dismantle

### Cost is for above is \$400 before gst

\* Self collect and return, Cost Is \$280 before gst

Tel: +65 6741 4609 Mobile: +65 9762 3936 Email: eric@eventgalaxy.com.sg Website: www.eventgalaxy.com.sg