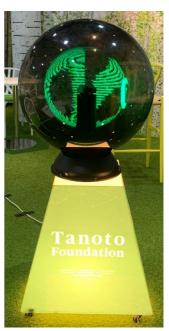

#### (9) Rental of 60cm LED iBall / LED 3D Hologram iBall with

- a. Lighted Pedestal no branding, Cost is \$780 / \$980 before gst
- b. Lighted Pedestal Black Spandex Cover, Cost is \$880 / \$1080 before gst
- c. Lighted Pedestal Front branding, Cost is \$980 / \$1180 before gst (most popular)
  - d. Lighted Pedestal 3 sides branding, Cost is \$1080 / \$1280 before gst
  - \* LED 3D Hologram artwork: client to provide mp4 / after effects video / pictures
- \*\* Designer to work on 3D effect, cost range from \$800 onwards depends on design difficulty In stock: 60cm iBall 2 units, 60cm 3D iBall 1 unit

Above cost c/w setup & dismantle & client to self activate

Note: Extra Cost: manpower standby for 2 hours is \$80, subsequent is \$20 per hour

Tel: +65 6741 4609 Mobile: +65 9762 3936 Email: eric@eventgalaxy.com.sg Website: www.eventgalaxy.com.sg