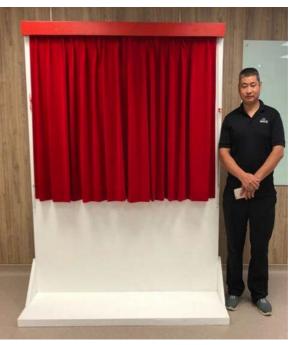

### (18) Rental of Curtain Unveiling Effect: Self standing curtain unveiling effect (Big)

- size: 1525 mm width x 930 mm depth x 2030 mm height
- plaque size not more than: 820 mm width x 1220 mm height
- Two VIP unveiling at two side
- Transportation, manpower setup & dismantle

## Cost is \$880 before gst

YouTube: https://www.youtube.com/watch?v=WZbKoT1Y5p0

Tel: +65 6741 4609 Mobile: +65 9762 3936 Email: eric@eventgalaxy.com.sg Website: www.eventgalaxy.com.sg