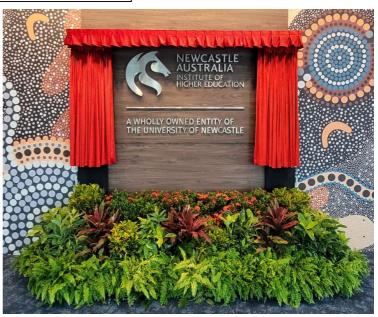

# (17) Rental of Curtain Unveiling Effect: two VIPs to unveil, one stand one each side

- Customize Curtain unveiling
- Unveiling of GLASS WALL Plaque, size: 3330 mm width x 1950 mm ht
- customise blue curtain drapes
- Transportation, manpower setup & dismantle
- lead time 14 days

### Cost is \$2200 before gst

YouTube: https://www.youtube.com/watch?v=VIPbhn22CaQ