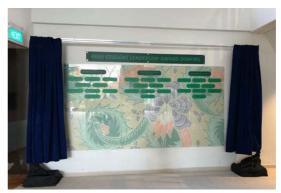

# (17) Rental of Curtain Unveiling Effect: two VIPs to unveil, one stand one each side

- Customize Curtain unveiling
- Unveiling of GLASS WALL Plaque, size: 3330 mm width x 1950 mm ht
- customise blue curtain drapes
- Transportation, manpower setup & dismantle
- lead time 14 days

### Cost is \$2200 before gst

YouTube: https://www.youtube.com/watch?v=VIPbhn22CaQ