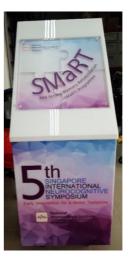

### (18) Rental of Curtain Unveiling Effect: Self standing curtain unveiling effect (Big)

- size: 1525 mm width x 930 mm depth x 2030 mm height
- plaque size not more than: 820 mm width x 1220 mm height
- Two VIP unveiling at two side
- Transportation, manpower setup & dismantle

## Cost is \$880 before gst

YouTube: https://www.youtube.com/watch?v=WZbKoT1Y5p0

Tel: +65 6741 4609 Mobile: +65 9762 3936 Email: eric@eventgalaxy.com.sg Website: www.eventgalaxy.com.sg