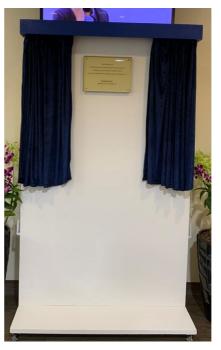

# (19) Rental of Curtain Unveiling Effect: Self standing curtain unveiling effect (Small)

- size: 1200 mm width x 600 mm depth x 2000 mm height

BEFORE

- plaque size not more than: 560 mm width x 960 mm height
- Two VIP unveiling at two side
- Transportation, manpower setup & dismantle

## Cost is \$780 before gst

Tel: +65 6741 4609 Mobile: +65 9762 3936 Email: eric@eventgalaxy.com.sg Website: www.eventgalaxy.com.sg