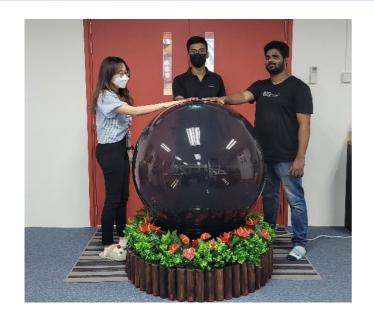

#### (10) Rental of 1m LED iBall / LED 3D Hologram iBall with

- a. Without landscape, Cost is \$1080 / \$1280 before gst
- size: 1000mm width x 1000mm depth x 1250mm height
- b. With Artificial landscape, Cost is \$1280 / \$1480 before gst (most popular)
- size: 1100mm width x 1100mm depth x 1250mm height
- \* LED 3D Hologram artwork: client to provide mp4 / after effects video / pictures
- \*\* Designer to work on 3D effect, cost range from \$800 onwards depends on design difficulty

Above cost c/w setup & dismantle & client to self activate

Note: Extra Cost: manpower standby for 2 hours is \$80, subsequent is \$20 per hour