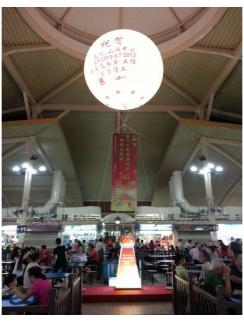

## (12) Rental of Giant Advertising Balloon Rising Launching Effect

- 3m diameter white balloon with 1 side stickers die cut and lighted upon launching
- Banner of size 3ft width x 8ft height with one side printed
- Transportation, manpower setup & dismantle
- Manpower to standby to activate
- \* Client to provide one 13amp power point and ai file artwork

## Cost is \$3280 before gst (for indoor only)

Tel: +65 6741 4609 Mobile: +65 9762 3936 Email: eric@eventgalaxy.com.sg Website: www.eventgalaxy.com.sg