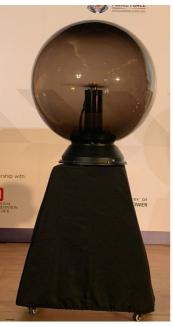

## (3) Rental of Light Ball Launch Mechanism

- 40 cm sphere shape Light Ball comes with a pedestal stand
- Size: 1400mm height x 410mm Width x 410mm depth
- Warm white light internal
- Transportation, manpower setup & dismantle
- \* Client to self-activate themselves, to provide one 13amp power point and ai file artwork

#### Cost is \$480 before gst

Extra Cost: manpower standby for 2 hours is \$80, subsequent is \$20 per hour

YouTube: https://www.youtube.com/watch?v=2OZAGh0k WE