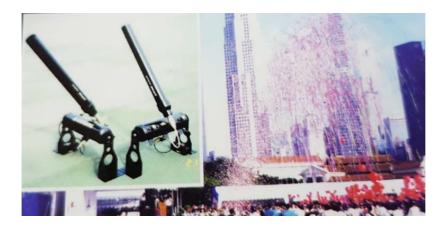

### (2) Rental of Hydraulic Launch Mechanism

- Able to raise/ drop to unveiling of products when activated by one press button
- Double ink print on clear stickers on front panel
- Warm white light internal
- Transportation, manpower setup & dismantle
- \* Client to self-activate themselves, to provide one 13amp power point and ai file artwork

#### Cost is \$980 before gst

Extra Cost: manpower standby for 2 hours is \$80, subsequent is \$20 per hour

YouTube: https://www.youtube.com/shorts/dsZvWURz6IY

Tel: +65 6741 4609 Mobile: +65 9762 3936 Email: eric@eventgalaxy.com.sg Website: www.eventgalaxy.com.sg