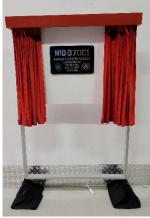

### (18) Rental of Curtain Unveiling Effect: Self standing curtain unveiling effect (Big)

- size: 1525 mm width x 930 mm depth x 2030 mm height
- plaque size not more than: 820 mm width x 1220 mm height
- Two VIP unveiling at two side
- Transportation, manpower setup & dismantle

## Cost is \$880 before gst

YouTube: https://www.youtube.com/watch?v=WZbKoT1Y5p0

Tel: +65 6741 4609 Mobile: +65 9762 3936 Email: eric@eventgalaxy.com.sg Website: www.eventgalaxy.com.sg