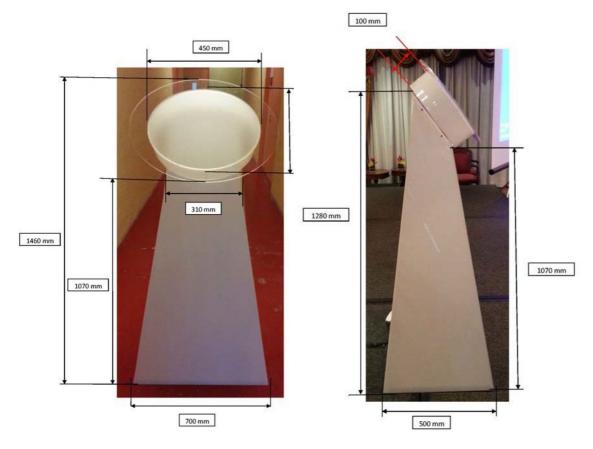

# (1) Rental of Hand Touch light box Launch Mechanism

- Double ink print on clear stickers on hand touch oval panel and front panel
- Warm white light internal
- Transportation, manpower setup & dismantle
- \* Client to self-activate themselves, to provide one 13amp power point and ai file artwork

#### Cost is \$880 before gst

Extra Cost: manpower standby for 2 hours is \$80, subsequent is \$20 per hour

YouTube: https://www.youtube.com/watch?v=ULoJu087oi4

SPECIALIZE IN INFLATABLES, BALLOON ADVERTISING, CARNIVALS & FAMILY EVENTS