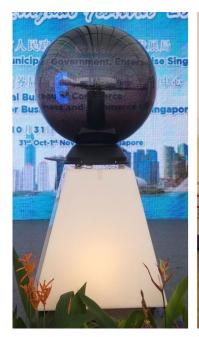

### (34) Rental of LED Sphere Shape 40cm Ball with Lighted Pedestal

- Overall size: 400mm width x 400mm depth x 1380mm height
- Branding Front panel artwork size: 300mm width x 800mm height
- c/w one laptop to control the LED ball
- Resolution is 1728 x 836
- P1.8 (high-definition viewing at close distance)
- able to link to client LED wall backdrop if needed
- manpower setup & dismantle, client self activate
- \* Client to provide one 13amp power point, \* Client to provide own artwork

#### Cost is \$1600 before gst

- \* Rental extra one day is charge at \$400 \*one day before setup if FOC
- \* Custom Design for animations artwork \* up to 3 changes, Cost range from \$800 to above \$2000 depends on complicity of design
- \* Provide LED crew to do rehearsal or activate, block of 4 hrs Cost is \$400, extra hr is \$50 per hr