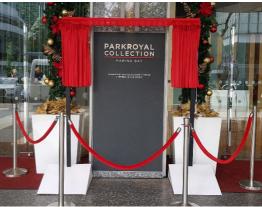

### (18) Rental of Curtain Unveiling Effect: Self standing curtain unveiling effect (Big)

- size: 1525 mm width x 930 mm depth x 2030 mm height
- plaque size not more than: 820 mm width x 1220 mm height
- Two VIP unveiling at two side
- Transportation, manpower setup & dismantle

## Cost is \$880 before gst

YouTube: https://www.youtube.com/watch?v=WZbKoT1Y5p0

Tel: +65 6741 4609 Mobile: +65 9762 3936 Email: eric@eventgalaxy.com.sg Website: www.eventgalaxy.com.sg

# (19) Rental of Curtain Unveiling Effect: Self standing curtain unveiling effect (Small)

- size: 1200 mm width x 600 mm depth x 2000 mm height

BEFORE

- plaque size not more than: 560 mm width x 960 mm height
- Two VIP unveiling at two side
- Transportation, manpower setup & dismantle

## Cost is \$780 before gst

Tel: +65 6741 4609 Mobile: +65 9762 3936 Email: eric@eventgalaxy.com.sg Website: www.eventgalaxy.com.sg