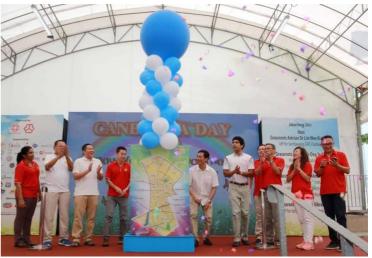

## (12) Rental of Giant Advertising Balloon Rising Launching Effect

- 3m diameter white balloon with 1 side stickers die cut and lighted upon launching
- Banner of size 3ft width x 8ft height with one side printed
- Transportation, manpower setup & dismantle
- Manpower to standby to activate
- \* Client to provide one 13amp power point and ai file artwork

## Cost is \$3280 before gst (for indoor only)

Tel: +65 6741 4609 Mobile: +65 9762 3936 Email: eric@eventgalaxy.com.sg Website: www.eventgalaxy.com.sg