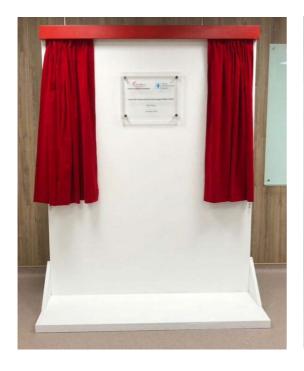

### (18) Rental of Curtain Unveiling Effect: Self standing curtain unveiling effect (Big)

- size: 1525 mm width x 930 mm depth x 2030 mm height
- plaque size not more than: 820 mm width x 1220 mm height
- Two VIP unveiling at two side
- Transportation, manpower setup & dismantle

## Cost is \$880 before gst

YouTube: https://www.youtube.com/watch?v=WZbKoT1Y5p0

Tel: +65 6741 4609 Mobile: +65 9762 3936 Email: eric@eventgalaxy.com.sg Website: www.eventgalaxy.com.sg