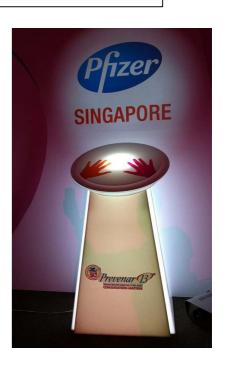

# (1) Rental of Hand Touch light box Launch Mechanism

- Double ink print on clear stickers on hand touch oval panel and front panel
- Warm white light internal
- Transportation, manpower setup & dismantle
- \* Client to self-activate themselves, to provide one 13amp power point and ai file artwork

#### Cost is \$880 before gst

Extra Cost: manpower standby for 2 hours is \$80, subsequent is \$20 per hour

YouTube: https://www.youtube.com/watch?v=ULoJu087oi4

SPECIALIZE IN INFLATABLES, BALLOON ADVERTISING, CARNIVALS & FAMILY EVENTS