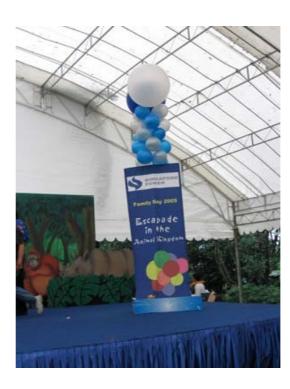

## (12) Rental of Giant Advertising Balloon Rising Launching Effect

- 3m diameter white balloon with 1 side stickers die cut and lighted upon launching
- Banner of size 3ft width x 8ft height with one side printed
- Transportation, manpower setup & dismantle
- Manpower to standby to activate
- \* Client to provide one 13amp power point and ai file artwork

## Cost is \$3280 before gst (for indoor only)

Tel: +65 6741 4609 Mobile: +65 9762 3936 Email: eric@eventgalaxy.com.sg Website: www.eventgalaxy.com.sg