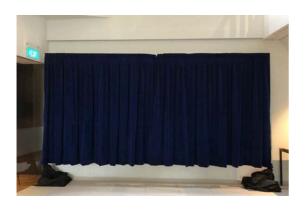

# (17) Rental of Curtain Unveiling Effect: two VIPs to unveil, one stand one each side

- Customize Curtain unveiling
- Unveiling of GLASS WALL Plaque, size: 3330 mm width x 1950 mm ht
- customise blue curtain drapes
- Transportation, manpower setup & dismantle
- lead time 14 days

### Cost is \$2200 before gst

YouTube: https://www.youtube.com/watch?v=VIPbhn22CaQ