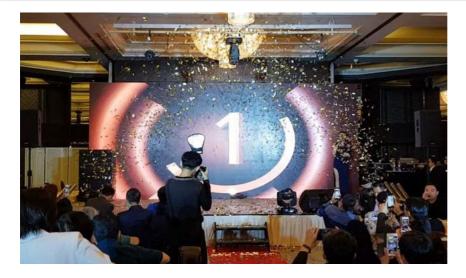

## (12) Rental of Giant Advertising Balloon Rising Launching Effect

- 3m diameter white balloon with 1 side stickers die cut and lighted upon launching
- Banner of size 3ft width x 8ft height with one side printed
- Transportation, manpower setup & dismantle
- Manpower to standby to activate
- \* Client to provide one 13amp power point and ai file artwork

## Cost is \$3280 before gst (for indoor only)

Tel: +65 6741 4609 Mobile: +65 9762 3936 Email: eric@eventgalaxy.com.sg Website: www.eventgalaxy.com.sg