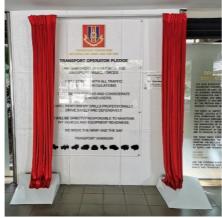

# (17) Rental of Curtain Unveiling Effect: two VIPs to unveil, one stand one each side

- Customize Curtain unveiling
- Unveiling of GLASS WALL Plaque, size: 3330 mm width x 1950 mm ht
- customise blue curtain drapes
- Transportation, manpower setup & dismantle
- lead time 14 days

### Cost is \$2200 before gst

YouTube: https://www.youtube.com/watch?v=VIPbhn22CaQ