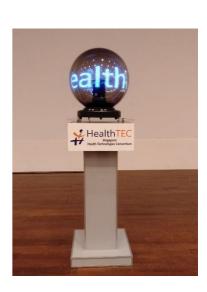

### (34) Rental of LED Sphere Shape 40cm Ball with Lighted Pedestal

- Overall size: 400mm width x 400mm depth x 1380mm height
- Branding Front panel artwork size: 300mm width x 800mm height
- c/w one laptop to control the LED ball
- Resolution is 1728 x 836
- P1.8 (high-definition viewing at close distance)
- able to link to client LED wall backdrop if needed
- manpower setup & dismantle, client self activate
- \* Client to provide one 13amp power point, \* Client to provide own artwork

#### Cost is \$1600 before gst

- \* Rental extra one day is charge at \$400 \*one day before setup if FOC
- \* Custom Design for animations artwork \* up to 3 changes, Cost range from \$800 to above \$2000 depends on complicity of design
- \* Provide LED crew to do rehearsal or activate, block of 4 hrs Cost is \$400, extra hr is \$50 per hr