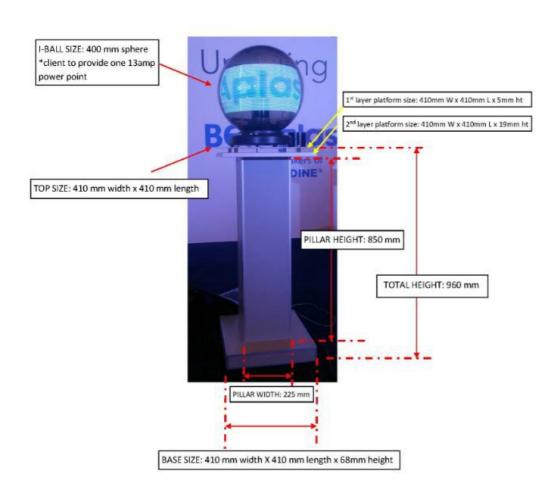

### (34) Rental of LED Sphere Shape 40cm Ball with Lighted Pedestal

- Overall size: 400mm width x 400mm depth x 1380mm height
- Branding Front panel artwork size: 300mm width x 800mm height
- c/w one laptop to control the LED ball
- Resolution is 1728 x 836
- P1.8 (high-definition viewing at close distance)
- able to link to client LED wall backdrop if needed
- manpower setup & dismantle, client self activate
- \* Client to provide one 13amp power point, \* Client to provide own artwork

#### Cost is \$1600 before gst

- \* Rental extra one day is charge at \$400 \*one day before setup if FOC
- \* Custom Design for animations artwork \* up to 3 changes, Cost range from \$800 to above \$2000 depends on complicity of design
- \* Provide LED crew to do rehearsal or activate, block of 4 hrs Cost is \$400, extra hr is \$50 per hr