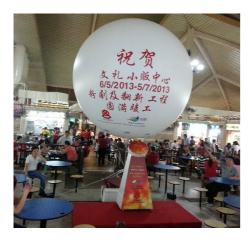

## (12) Rental of Giant Advertising Balloon Rising Launching Effect

- 3m diameter white balloon with 1 side stickers die cut and lighted upon launching
- Banner of size 3ft width x 8ft height with one side printed
- Transportation, manpower setup & dismantle
- Manpower to standby to activate
- \* Client to provide one 13amp power point and ai file artwork

## Cost is \$3280 before gst (for indoor only)

Tel: +65 6741 4609 Mobile: +65 9762 3936 Email: eric@eventgalaxy.com.sg Website: www.eventgalaxy.com.sg