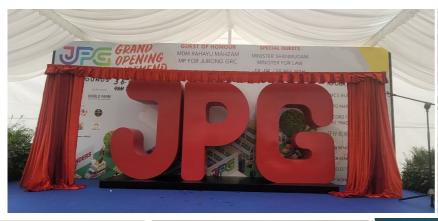

# (17) Rental of Curtain Unveiling Effect: two VIPs to unveil, one stand one each side

- Customize Curtain unveiling
- Unveiling of GLASS WALL Plaque, size: 3330 mm width x 1950 mm ht
- customise blue curtain drapes
- Transportation, manpower setup & dismantle
- lead time 14 days

### Cost is \$2200 before gst

YouTube: https://www.youtube.com/watch?v=VIPbhn22CaQ

### (18) Rental of Curtain Unveiling Effect: Self standing curtain unveiling effect (Big)

- size: 1525 mm width x 930 mm depth x 2030 mm height
- plaque size not more than: 820 mm width x 1220 mm height
- Two VIP unveiling at two side
- Transportation, manpower setup & dismantle

## Cost is \$880 before gst

YouTube: https://www.youtube.com/watch?v=WZbKoT1Y5p0

Tel: +65 6741 4609 Mobile: +65 9762 3936 Email: eric@eventgalaxy.com.sg Website: www.eventgalaxy.com.sg