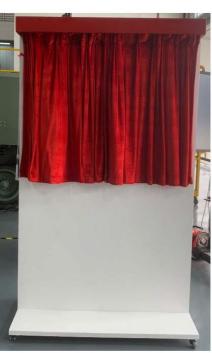

### (18) Rental of Curtain Unveiling Effect: Self standing curtain unveiling effect (Big)

- size: 1525 mm width x 930 mm depth x 2030 mm height
- plaque size not more than: 820 mm width x 1220 mm height
- Two VIP unveiling at two side
- Transportation, manpower setup & dismantle

## Cost is \$880 before gst

YouTube: https://www.youtube.com/watch?v=WZbKoT1Y5p0

Tel: +65 6741 4609 Mobile: +65 9762 3936 Email: eric@eventgalaxy.com.sg Website: www.eventgalaxy.com.sg