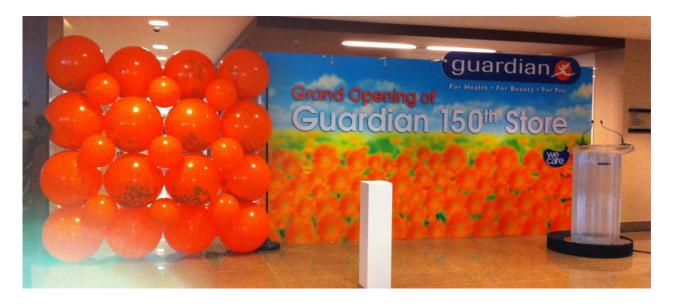

#### (13) Exploding Balloon Wall effect

- 3ft latex and 24" latex balloon to create a wall
- Fire squid to burst the balloons when activated to unveil logo behind
- Transportation, manpower setup & dismantle
- Manpower to standby to activate
- \* client to provide one 13amp power point

## Cost is \$3200 (for size: 8ft width x 8ft height)

Note: balloon wall must be shelter with no wind or indoor

\*\* WE CAN DO DIFFERENT SIZE AT DIFFERENT COST

Tel: +65 6741 4609 Mobile: +65 9762 3936 Email: eric@eventgalaxy.com.sg Website: www.eventgalaxy.com.sg