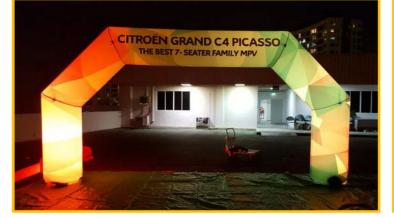

## Item A: 6.6m White Semi Round Inflatable Arch

In stock: 4 units cold air , Air tight: 1 unit

- Type: Constant Blowing / Air tight (inflate one time only)
- External Size: 6.6m width X 3.3m height X 0.75m diameter
- Power Point: 1 unit of 13amp power point (have inflate sleeve on two side)
- Branding: Stickers die cut

\*Rental cost for one day event, setup on actual day and dismantle on actual day (office hours: 8am to 8pm)

One side stickers die cut, Cost is \$1480/ Air tight arch cost is \$1680 Two sides stickers die cut, Cost is \$1680/ Air tight arch cost is \$1880

- \*\* Internal Led Changing light at two sides, Additional of \$300 (client to provide power point for 2 sides)
  - \*\* OT fee of \$200 for setup before 8am and OT fee for dismantle after 8pm

LED lighted Arch: Event Galaxy YouTube: https://www.youtube.com/watch?v=Rkdip9aOPRY

Mobile: +65 9762 3936 Tel: +65 6741 4609 SPECIALIZE IN INFLATABLES, BALLOON ADVERTISING, CARNIVALS & FAMILY EVENTS

Email: eric@eventgalaxy.com.sg

Website: www.eventgalaxy.com.sg

Air Tight White Arch with one side stickers die cut - can last for one day event