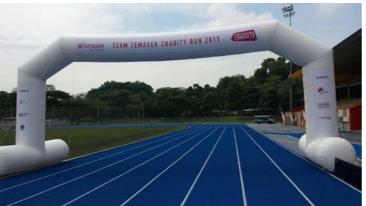

## Item A: 6.6m White Semi Round Inflatable Arch

In stock: 4 units cold air , Air tight: 1 unit

- Type: Constant Blowing / Air tight (inflate one time only)
- External Size: 6.6m width X 3.3m height X 0.75m diameter
- Power Point: 1 unit of 13amp power point (have inflate sleeve on two side)
- Branding: Stickers die cut

\*Rental cost for one day event, setup on actual day and dismantle on actual day (office hours: 8am to 8pm)

One side stickers die cut, Cost is \$1480/ Air tight arch cost is \$1680 Two sides stickers die cut, Cost is \$1680/ Air tight arch cost is \$1880