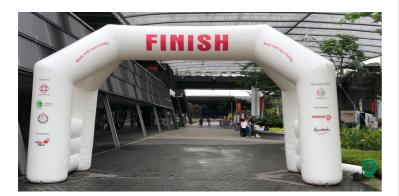

## What is an Inflatable Arch use for?

-Inflatable arch is use for Start or Finish Lines.

- It can use for Welcoming Message with Branding for visitors to the entrance
- Create Tunnels for runners or walkers to have a different ambience environment
- A good Selfie photo background
- A gigantic Branding platform for sponsor of the event