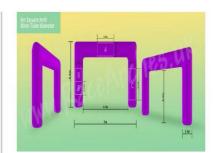

# 3M ARCH / 4M ARCH

#### **3m Square Arch**

50cm Tube diameter

External Width 3m / Internal Width 2m

External Height 3m / Internal Height 2.5m

#### 4m Square Arch

60cm Tube diameter

External Width 4m / Internal Width 2.8m

External Height 3m / Internal Height 2.4m

5m Square Arch

70cm Tube diameter

External Width 5m / Internal Width 3.6m

External Height 3m / Internal Height 2.3m