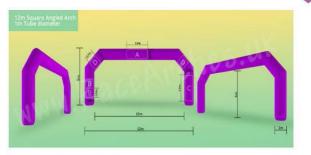

# **6M INFLATABLE ARCH**

6m Square Angled Arch

90cm Tube diameter

External Width 6m / Internal Width 4.2m

External Height 3.3m / Internal Height 2.4m

6m Curved Arch

80cm Tube diameter

External Width 6m / Internal Width 4.4m

External Height 3.9m / Internal Height 3.1m

6m Square Arch

70cm Tube diameter

External Width 6m / Internal Width 4.6

External Height 3.2m / Internal Height 2.5m

EVENT GALAXY PTE LTD Company Registration No. & GST No. 201222347K Address: <u>Blk</u> 3016, #04-139, <u>Ubi</u> Road 1, Singapore 408706