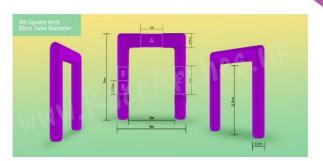

# 3M ARCH / 4M ARCH

#### **3m Square Arch**

50cm Tube diameter

External Width 3m / Internal Width 2m

External Height 3m / Internal Height 2.5m

#### 4m Square Arch

60cm Tube diameter

External Width 4m / Internal Width 2.8m

External Height 3m / Internal Height 2.4m

5m Square Arch

70cm Tube diameter

External Width 5m / Internal Width 3.6m

External Height 3m / Internal Height 2.3m