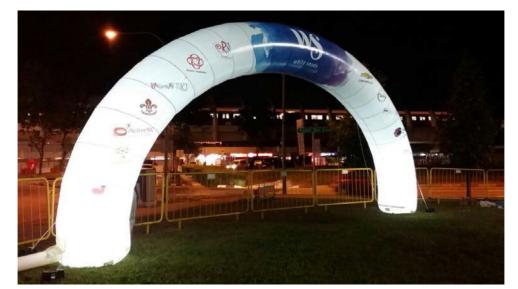

## Item A: 6.6m White Semi Round Inflatable Arch

In stock: 4 units cold air , Air tight: 1 unit

- Type: Constant Blowing / Air tight (inflate one time only)
- External Size: 6.6m width X 3.3m height X 0.75m diameter
- Power Point: 1 unit of 13amp power point (have inflate sleeve on two side)
- Branding: Stickers die cut

\*Rental cost for one day event, setup on actual day and dismantle on actual day (office hours: 8am to 8pm)

One side stickers die cut, Cost is \$1480/ Air tight arch cost is \$1680 Two sides stickers die cut, Cost is \$1680/ Air tight arch cost is \$1880

Mobile: +65 9762 3936 Tel: +65 6741 4609 SPECIALIZE IN INFLATABLES, BALLOON ADVERTISING, CARNIVALS & FAMILY EVENTS

Email: eric@eventgalaxy.com.sg

Website: www.eventgalaxy.com.sg

Air Tight White Arch with one side stickers die cut - can last for one day event