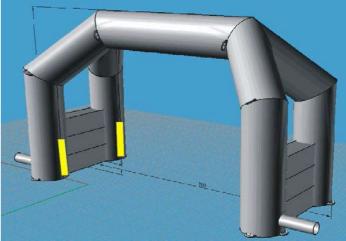

## Item D: 7m White Double Legged Polygon Shape Inflatable Arch

#### In stock: 1 unit

- Type: Constant Blowing

- External Size: 7m width X 4m height X 2.5m depth x 0.90m diameter

- Power Point: 1 unit of 13amp power point (have inflate sleeve on two side)

- Branding: Stickers die cut with Manpower Setup & Dismantling

#### In stock: 1 unit

- Type: Constant Blowing
- External Size: 10m width X 4.4m height X 3m depth x 1m diameter
- Power Point: 1 unit of 13amp power point (have inflate sleeve on two side)
- Branding: Stickers die cut with Manpower Setup & Dismantling