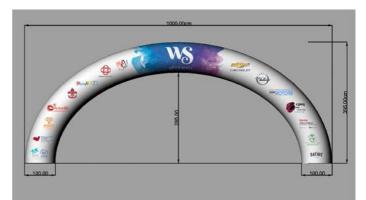

## Item K: Custom Made 10m Semi Round Shape Inflatable Arch

- Type: Constant Blowing
- External Size: 10m width X 5m height X 0.70m diameter
- Power Point: 1 unit of 13amp power point (have inflate sleeve on two side)
- Branding: Full Digital Printed Artwork All Around
- Lead time 4 weeks (including air freight) upon production artwork confirm

#### Rental cost for one day event, setup on actual day and dismantle on actual day

- \* Cost is \$2980
  - \* Internal Led Changing light at two sides, Additional of \$300 (client to provide power point for 2 sides) **ONLY for Constant Blowing type**
  - \*\* OT fee of \$300 for setup before 8am and OT fee for dismantle after 8pm