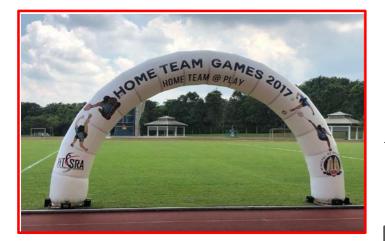

## Item A: 6.6m White Semi Round Inflatable Arch

In stock: 4 units cold air , Air tight: 1 unit

- Type: Constant Blowing / Air tight (inflate one time only)
- External Size: 6.6m width X 3.3m height X 0.75m diameter
- Power Point: 1 unit of 13amp power point (have inflate sleeve on two side)
- Branding: Stickers die cut

\*Rental cost for one day event, setup on actual day and dismantle on actual day (office hours: 8am to 8pm)

One side stickers die cut, Cost is \$1480/ Air tight arch cost is \$1680 Two sides stickers die cut, Cost is \$1680/ Air tight arch cost is \$1880