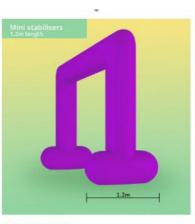

This extra is NOT available on sealed arches.

**Mini Stabilisers** 

Available on all size arches, in both materials. 1.5m length.

This optional extra allows the arch to be self standing and allows it to be erected by only 1 person.

We still recommend using tether lines to secure the arch to the ground.