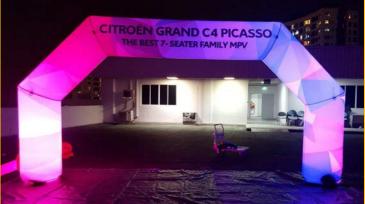

## Item A: 6.6m White Semi Round Inflatable Arch

In stock: 4 units cold air , Air tight: 1 unit

- Type: Constant Blowing / Air tight (inflate one time only)
- External Size: 6.6m width X 3.3m height X 0.75m diameter
- Power Point: 1 unit of 13amp power point (have inflate sleeve on two side)
- Branding: Stickers die cut

\*Rental cost for one day event, setup on actual day and dismantle on actual day (office hours: 8am to 8pm)

One side stickers die cut, Cost is \$1480/ Air tight arch cost is \$1680 Two sides stickers die cut, Cost is \$1680/ Air tight arch cost is \$1880

- \*\* Internal Led Changing light at two sides, Additional of \$300 (client to provide power point for 2 sides)
  - \*\* OT fee of \$200 for setup before 8am and OT fee for dismantle after 8pm

LED lighted Arch: Event Galaxy YouTube: https://www.youtube.com/watch?v=Rkdip9aOPRY

Mobile: +65 9762 3936 Tel: +65 6741 4609 SPECIALIZE IN INFLATABLES, BALLOON ADVERTISING, CARNIVALS & FAMILY EVENTS

Email: eric@eventgalaxy.com.sg

Website: www.eventgalaxy.com.sg

Air Tight White Arch with one side stickers die cut - can last for one day event