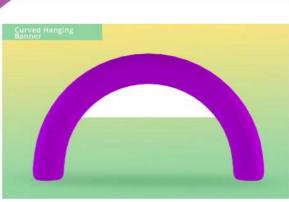

#### Curved Hanging Banner.

Removable Double sided hanging banner.

Available on Arches from 7m width and above.

Extra Wide Feet.

This enhancement is purely for cosmetic reasons and holds no difference to the erecting or standing of the arch.