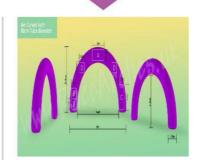

# **10M INFLATABLE ARCH**

8m Curved Arch

1m Tube diameter

External Width 8m /Internal Width 6m

External Height 4m /Internal Height 3m

Optional extra removable double sided curved hanging banner

10m Square Angled Arch

1m Tube diameter

External Width 10m / Internal Width 8m

External Height 5m / Internal Height 4m

10m Curved Arch

1m Tube diameter

External Width 10m / Internal Width 8m

External Height 5m / Internal Height 4m