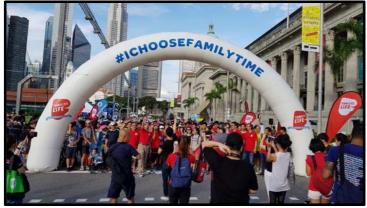

## What is an Inflatable Arch use for?

-Inflatable arch is use for Start or Finish Lines.

- It can use for Welcoming Message with Branding for visitors to the entrance
- Create Tunnels for runners or walkers to have a different ambience environment
- A good Selfie photo background
- A gigantic Branding platform for sponsor of the event