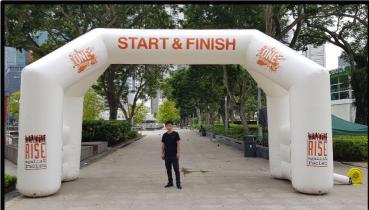

## Item A: 6.6m White Semi Round Inflatable Arch

In stock: 4 units cold air , Air tight: 1 unit

- Type: Constant Blowing / Air tight (inflate one time only)
- External Size: 6.6m width X 3.3m height X 0.75m diameter
- Power Point: 1 unit of 13amp power point (have inflate sleeve on two side)
- Branding: Stickers die cut

\*Rental cost for one day event, setup on actual day and dismantle on actual day (office hours: 8am to 8pm)

One side stickers die cut, Cost is \$1480/ Air tight arch cost is \$1680 Two sides stickers die cut, Cost is \$1680/ Air tight arch cost is \$1880