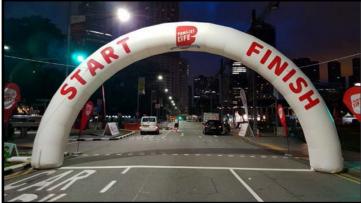

## What is an Inflatable Arch use for?

-Inflatable arch is use for Start or Finish Lines.

- It can use for Welcoming Message with Branding for visitors to the entrance
- Create Tunnels for runners or walkers to have a different ambience environment
- A good Selfie photo background
- A gigantic Branding platform for sponsor of the event