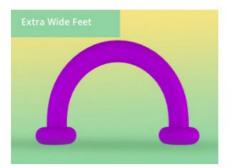

#### Curved Hanging Banner.

Removable Double sided hanging banner.

Available on Arches from 7m width and above.

Extra Wide Feet.

This enhancement is purely for cosmetic reasons and holds no difference to the erecting or standing of the arch.