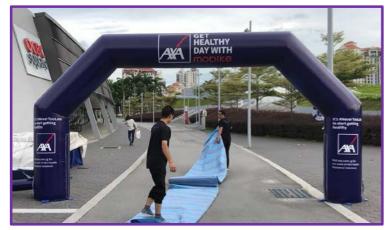

## What are the Inflatable Arches available for rental?

- Item A to F are available for rental