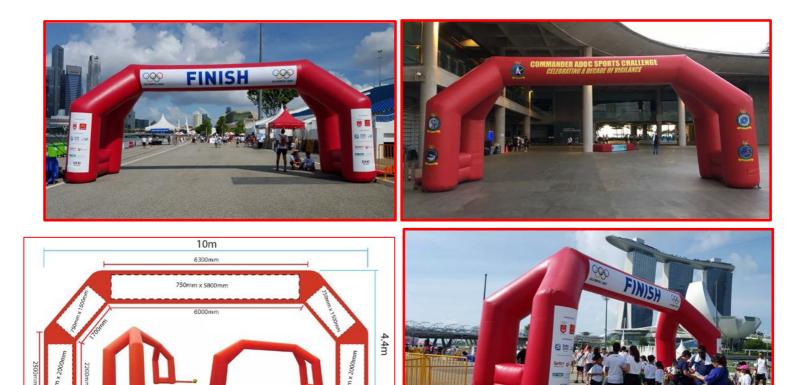

## Item E: 10m Red Double Legged Polygon Shape Inflatable Arch

#### In stock: 1 unit

- Type: Constant Blowing
- External Size: 10m width X 4.4m height X 3m depth x 1m diameter
- Power Point: 1 unit of 13amp power point (have inflate sleeve on two side)
- Branding: Stickers die cut with Manpower Setup & Dismantling

#### Rental cost for one day event, setup on actual day and dismantle on actual day (office hours: 8am to 8pm)

- One side stickers die cut, Cost is \$2380
- Two sides stickers die cut, Cost is \$2680