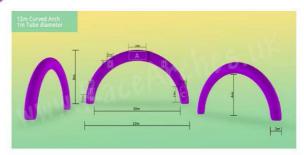

# **10M INFLATABLE ARCH**

8m Curved Arch

1m Tube diameter

External Width 8m /Internal Width 6m

External Height 4m /Internal Height 3m

Optional extra removable double sided curved hanging banner

10m Square Angled Arch

1m Tube diameter

External Width 10m / Internal Width 8m

External Height 5m / Internal Height 4m

10m Curved Arch

1m Tube diameter

External Width 10m / Internal Width 8m

External Height 5m / Internal Height 4m