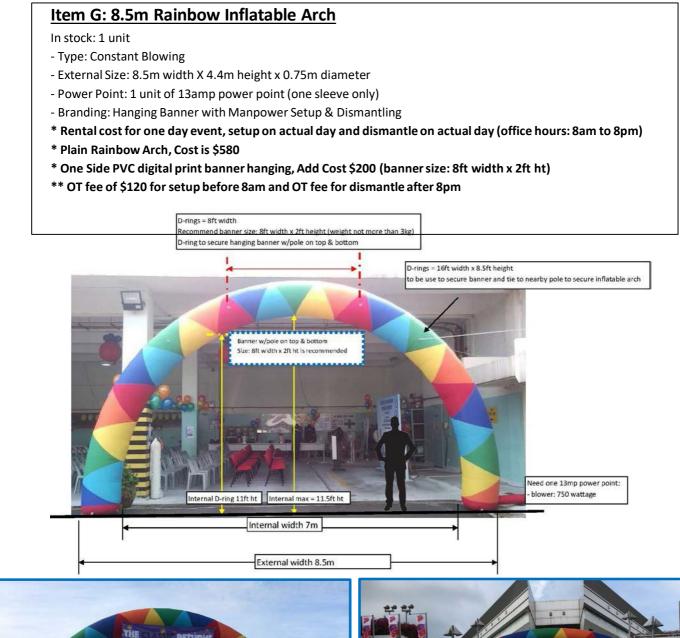

m height X 4m depth x 1m diameter
- Power Point: 1 unit of 13amp power point (have inflate sleeve on two side)

- Branding: Top horizontal Banner size: 21ft length x 2ft height, two side vertical banner size: 2ft width x 7ft height With Manpower Setup & Dismantling

Email: eric@eventgalaxy.com.sg

#### Rental cost for one day event, setup on actual day and dismantle on actual day (office hours: 8am to 8pm)

#### One side 3 banners, Cost is \$2380

#### Two sides 6 banners, Cost is \$2680

- \* Internal Led Changing light tube light inside arch, Additional of \$300
- \*\* OT fee of \$200 for setup before 8am and OT fee for dismantle after 8pm











Email: eric@eventgalaxy.com.sg SPECIALIZE IN INFLATABLES, BALLOON ADVERTISING, CARNIVALS & FAMILY EVENTS

Website: www.eventgalaxy.com.sg









Tel: +65 6741 4609 Mobile: +65 9762 3936 SPECIALIZE IN INFLATABLES, BALLOON ADVERTISING, CARNIVALS & FAMILY EVENTS

Email: eric@eventgalaxy.com.sg

Website: www.eventgalaxy.com.sg

## Item H: Rental of Other types of Inflatable Arch or Custom Made

What's apt Eric @ +65 9762 3936 or email to eric@eventgalaxy.com.sg for quote

Please provide: Name, Company, event date & which type of Inflatable Arch u want to rent or custom made.

Any Important the BUDGET & the artwork if you have it

BELOW ARE PAST CUSTOM MADE INFLATABLE ARCHES FOR CLIENT EVENT WITH COST

#### Item I: Custom Made 6.6m Semi Round Inflatable Arch

- Type: Constant Blowing / Air tight (inflate one time only)
- External Size: 6.6m width X 3.3m height X 0.75m diameter
- Power Point: 1 unit of 13amp power point (have inf