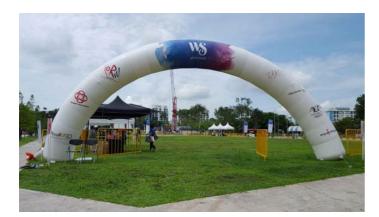

## Item K: Custom Made 10m Semi Round Shape Inflatable Arch

- Type: Constant Blowing
- External Size: 10m width X 5m height X 0.70m diameter
- Power Point: 1 unit of 13amp power point (have inflate sleeve on two side)
- Branding: Full Digital Printed Artwork All Around
- Lead time 4 weeks (including air freight) upon production artwork confirm

#### Rental cost for one day event, setup on actual day and dismantle on actual day

- \* Cost is \$2980
  - \* Internal Led Changing light at two sides, Additional of \$300 (client to provide power point for 2 sides) **ONLY for Constant Blowing type**
  - \*\* OT fee of \$300 for setup before 8am and OT fee for dismantle after 8pm