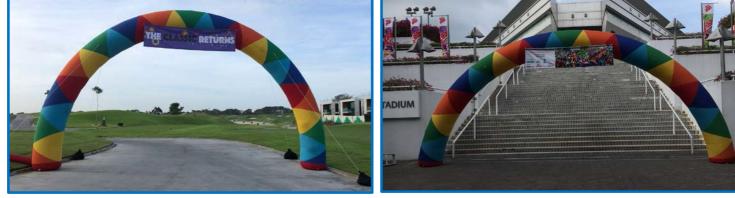

## Item A: 6.6m White Semi Round Inflatable Arch

In stock: 4 units cold air , Air tight: 1 unit

- Type: Constant Blowing / Air tight (inflate one time only)
- External Size: 6.6m width X 3.3m height X 0.75m diameter
- Power Point: 1 unit of 13amp power point (have inflate sleeve on two side)
- Branding: Stickers die cut

\*Rental cost for one day event, setup on actual day and dismantle on actual day (office hours: 8am to 8pm)

One side stickers die cut, Cost is \$1480/ Air tight arch cost is \$1680 Two sides stickers die cut, Cost is \$1680/ Air tight arch cost is \$1880