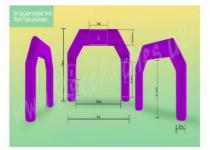

# **5M INFLATABLE ARCH**

5m Square Angled Arch

70cm Tube diameter

External Width 5m / Internal Width 3.6m

External Height 3m / Internal Height 2.3m

#### 4m Square Arch

60cm Tube diameter

External Width 4m / Internal Width 2.8m

External Height 3m / Internal Height 2.4m

5m Square Arch

70cm Tube diameter

External Width 5m / Internal Width 3.6m

External Height 3m / Internal Height 2.3m