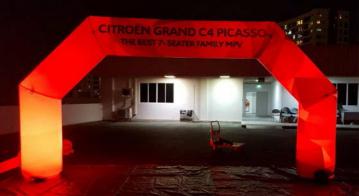

## Item A: 6.6m White Semi Round Inflatable Arch

In stock: 4 units cold air , Air tight: 1 unit

- Type: Constant Blowing / Air tight (inflate one time only)
- External Size: 6.6m width X 3.3m height X 0.75m diameter
- Power Point: 1 unit of 13amp power point (have inflate sleeve on two side)
- Branding: Stickers die cut

\*Rental cost for one day event, setup on actual day and dismantle on actual day (office hours: 8am to 8pm)

One side stickers die cut, Cost is \$1480/ Air tight arch cost is \$1680 Two sides stickers die cut, Cost is \$1680/ Air tight arch cost is \$1880

- \*\* Internal Led Changing light at two sides, Additional of \$300 (client to provide power point for 2 sides)
  - \*\* OT fee of \$200 for setup before 8am and OT fee for dismantle after 8pm

LED lighted Arch: Event Galaxy YouTube: https://www.youtube.com/watch?v=Rkdip9aOPRY

Mobile: +65 9762 3936 Tel: +65 6741 4609 SPECIALIZE IN INFLATABLES, BALLOON ADVERTISING, CARNIVALS & FAMILY EVENTS

Email: eric@eventgalaxy.com.sg

Website: www.eventgalaxy.com.sg

Air Tight White Arch with one side stickers die cut - can last for one day event