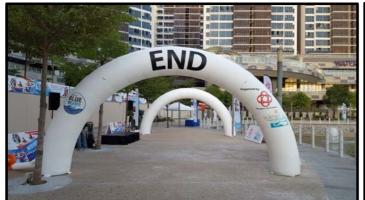

## What is an Inflatable Arch use for?

-Inflatable arch is use for Start or Finish Lines.

- It can use for Welcoming Message with Branding for visitors to the entrance
- Create Tunnels for runners or walkers to have a different ambience environment
- A good Selfie photo background
- A gigantic Branding platform for sponsor of the event