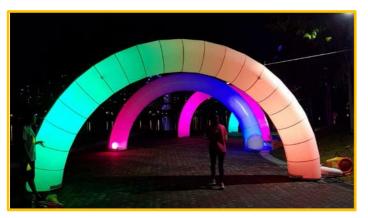

- \*\* Internal Led Changing light at two sides, Additional of \$300 (client to provide power point for 2 sides)
  - \*\* OT fee of \$200 for setup before 8am and OT fee for dismantle after 8pm

LED lighted Arch: Event Galaxy YouTube: https://www.youtube.com/watch?v=Rkdip9aOPRY

Mobile: +65 9762 3936 Tel: +65 6741 4609 SPECIALIZE IN INFLATABLES, BALLOON ADVERTISING, CARNIVALS & FAMILY EVENTS

Email: eric@eventgalaxy.com.sg

Website: www.eventgalaxy.com.sg

Air Tight White Arch with one side stickers die cut - can last for one day event