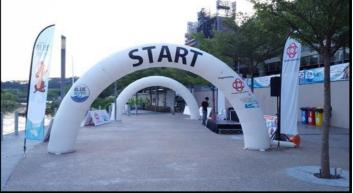

## What is an Inflatable Arch use for?

-Inflatable arch is use for Start or Finish Lines.

- It can use for Welcoming Message with Branding for visitors to the entrance
- Create Tunnels for runners or walkers to have a different ambience environment
- A good Selfie photo background
- A gigantic Branding platform for sponsor of the event