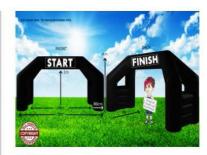

## Item B: 6m White Polygon Shape Inflatable Arch

In stock: 1 unit

- Type: Constant Blowing
- External Size: 6m width X 3m height X 0.7m diameter
- Power Point: 1 unit of 13amp power point (have inflate sleeve on two side)
- Branding: Stickers die cut with Manpower Setup & Dismantling

#### Rental cost for one day event, setup on actual day and dismantle on actual day (office hours: 8am to 8pm)

One side stickers die cut, Cost is \$1480

Two sides stickers die cut, Cost is \$1680

- \*\* Internal Led Changing light at two sides, Additional of \$300 (client to provide power point for 2 sides) \*\* OT fee of \$200 for setup before 8am and OT fee for dismantle after 8pm