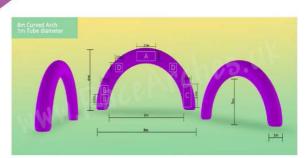

# **6M INFLATABLE ARCH**

6m Square Angled Arch

90cm Tube diameter

External Width 6m / Internal Width 4.2m

External Height 3.3m / Internal Height 2.4m

6m Curved Arch

80cm Tube diameter

External Width 6m / Internal Width 4.4m

External Height 3.9m / Internal Height 3.1m

6m Square Arch

70cm Tube diameter

External Width 6m / Internal Width 4.6

External Height 3.2m / Internal Height 2.5m

EVENT GALAXY PTE LTD Company Registration No. & GST No. 201222347K Address: <u>Blk</u> 3016, #04-139, <u>Ubi</u> Road 1, Singapore 408706

# **10M INFLATABLE ARCH**

8m Curved Arch

1m Tube diameter

External Width 8m /Internal Width 6m

External Height 4m /Internal Height 3m

Optional extra removable double sided curved hanging banner

10m Square Angled Arch

1m Tube diameter

External Width 10m / Internal Width 8m

External Height 5m / Internal Height 4m

10m Curved Arch

1m Tube diameter

External Width 10m / Internal Width 8m

External Height 5m / Internal Height 4m

# **12M INFLATABLE ARCH**

12m Square Angled Arch

1m Tube diameter

External Width 12m / Internal Width 10m

External Height 5m / Internal Height 4m

12m Curved Arch

1m Tube diameter

External Width 12m / Internal Width 10m