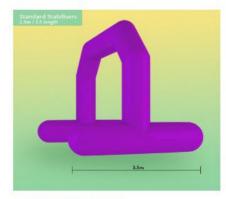

#### **Standard Stabilisers**

Available on all size arches and in both materials.

Again allows the arch to be self standing and erected by only 1 person.

Arches up to 7m wide = 2.5m length

Arches 8m wide and above = 3.5m length

Constant air arches zips are located along the base of each stabiliser so sandbags can be inserted.

We still recommend using tether lines to secure arch to ground.

Website: www.eventgalaxy.com.sg

Tel: +65 6741 4609 Mobile: +65 9762 3936 Email: eric@eventgalaxy.com.sg SPECIALIZE IN INFLATABLES, BALLOON ADVERTISING, CARNIVALS & FAMILY EVENTS