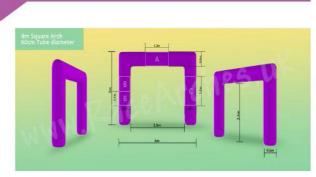

#### 4m Square Arch

60cm Tube diameter

External Width 4m / Internal Width 2.8m

External Height 3m / Internal Height 2.4m

5m Square Arch

70cm Tube diameter

External Width 5m / Internal Width 3.6m

External Height 3m / Internal Height 2.3m