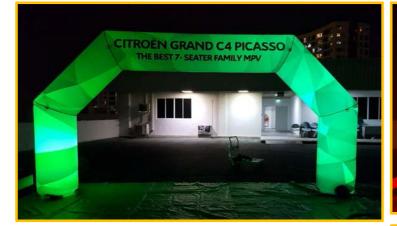

## Can the Inflatable Arch to be lighted?

- Yes! We can put the Led RGB spot light inside the two ends to light up the Inflatable Arch
- Client can choose what color light to light up the Inflatable Arch
- Standard practice is to have LED changing light which has the most vibrant light effect
- Client will need to provide 2 power point for two ends of the Inflatable Arch