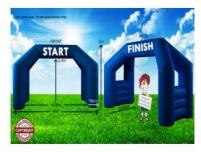

## What is an Inflatable Arch use for?

-Inflatable arch is use for Start or Finish Lines.

- It can use for Welcoming Message with Branding for visitors to the entrance
- Create Tunnels for runners or walkers to have a different ambience environment
- A good Selfie photo background
- A gigantic Branding platform for sponsor of the event