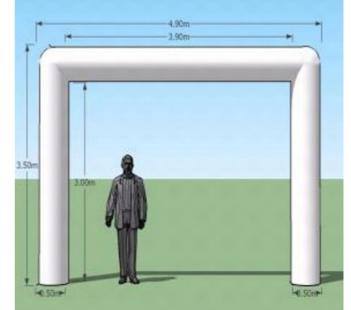

## Item O: 4.9m White Goal Post Inflatable Arch

In stock: 1 units cold air

- Type: Air tight (inflate one time only)
- External Size: 4.9m width X 3.5m height X 0.50m diameter
- Power Point: 1 unit of 13amp power point
- Branding: Stickers die cut

#### \*Rental cost for one day event, setup on actual day and dismantle on actual day (office hours: 8am to 8pm) One side stickers die cut, Cost is \$1180

#### Two sides stickers die cut, Cost is \$1380