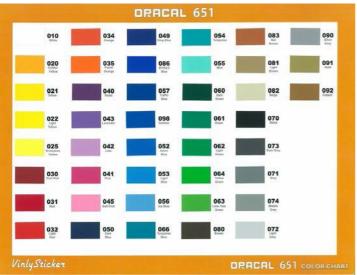

## What is the Production Lead Time for Stickers die cut?

- Vinyl stickers (refer to Oracal 651 color chart) die cut stickers is 3 working days

- Digital print on clear stickers or digital print on matt stickers die cut stickers is 5 working days