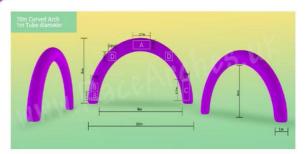

# **10M INFLATABLE ARCH**

8m Curved Arch

1m Tube diameter

External Width 8m /Internal Width 6m

External Height 4m /Internal Height 3m

Optional extra removable double sided curved hanging banner

10m Square Angled Arch

1m Tube diameter

External Width 10m / Internal Width 8m

External Height 5m / Internal Height 4m

10m Curved Arch

1m Tube diameter

External Width 10m / Internal Width 8m

External Height 5m / Internal Height 4m