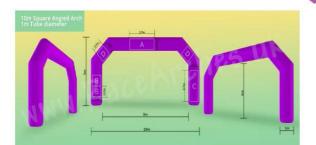

# **10M INFLATABLE ARCH**

8m Curved Arch

1m Tube diameter

External Width 8m /Internal Width 6m

External Height 4m /Internal Height 3m

Optional extra removable double sided curved hanging banner

10m Square Angled Arch

1m Tube diameter

External Width 10m / Internal Width 8m

External Height 5m / Internal Height 4m

10m Curved Arch

1m Tube diameter

External Width 10m / Internal Width 8m

External Height 5m / Internal Height 4m

# **12M INFLATABLE ARCH**

12m Square Angled Arch

1m Tube diameter

External Width 12m / Internal Width 10m

External Height 5m / Internal Height 4m

12m Curved Arch

1m Tube diameter

External Width 12m / Internal Width 10m