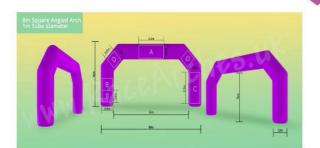

# **5M INFLATABLE ARCH**

5m Square Angled Arch

70cm Tube diameter

External Width 5m / Internal Width 3.6m

External Height 3m / Internal Height 2.3m

# **6M INFLATABLE ARCH**

6m Square Angled Arch

90cm Tube diameter

External Width 6m / Internal Width 4.2m

External Height 3.3m / Internal Height 2.4m

6m Curved Arch

80cm Tube diameter

External Width 6m / Internal Width 4.4m

# 8M INFLATABLE ARCH

8m Square Angled Arch

#### 1m Tube diameter

External Width 8m / Internal Width 6m

External Height 4m / Internal Height 3m

Optional extra removable double sided hanging banner

# **10M INFLATABLE ARCH**

8m Curved Arch

1m Tube diameter

External Width 8m /Internal Width 6m

External Height 4m /Internal Height 3m

Optional extra removable double sided curved hanging banner

10m Square Angled Arch

1m Tube diameter

External Width 10m / Internal Width 8m

External Height 5m / Internal Height 4m

10m Curved Arch

1m Tube diameter

External Width 10m / Internal Width 8m

External Height 5m / Internal Height 4m

# **12M INFLATABLE ARCH**

12m Square Angled Arch

1m Tube diameter

External Width 12m / Internal Width 10m

External Height 5m / Internal Height 4m

12m Curved Arch

1m Tube diameter

External Width 12m / Internal Width 10m