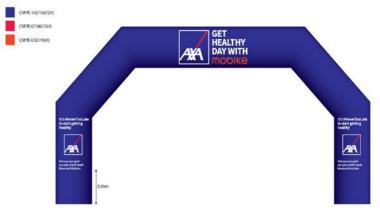

#### Item I: Custom Made 6.6m Semi Round Inflatable Arch

- Type: Constant Blowing / Air tight (inflate one time only)
- External Size: 6.6m width X 3.3m height X 0.75m diameter
- Power Point: 1 unit of 13amp power point (have inflate sleeve on two side)
- Branding: Full Digital Printed Artwork All Around
- Lead time 4 weeks (including air freight) upon production artwork confirm

#### Rental cost for one day event, setup on actual day and dismantle on actual day (office hours: 8am to 8pm)

Cost is \$2480/ Air tight arch cost is \$2780

#### \* Internal Led Changing light at two sides, Additional of \$300 (client to provide power point for 2 sides) \*\* OT fee of \$120 for setup before 8am and OT fee for dismantle after 8pm