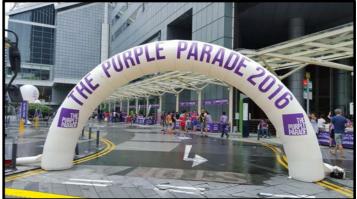

## Item A: 6.6m White Semi Round Inflatable Arch

In stock: 4 units cold air , Air tight: 1 unit

- Type: Constant Blowing / Air tight (inflate one time only)
- External Size: 6.6m width X 3.3m height X 0.75m diameter
- Power Point: 1 unit of 13amp power point (have inflate sleeve on two side)
- Branding: Stickers die cut

\*Rental cost for one day event, setup on actual day and dismantle on actual day (office hours: 8am to 8pm)

One side stickers die cut, Cost is \$1480/ Air tight arch cost is \$1680 Two sides stickers die cut, Cost is \$1680/ Air tight arch cost is \$1880

Mobile: +65 9762 3936 Tel: +65 6741 4609 SPECIALIZE IN INFLATABLES, BALLOON ADVERTISING, CARNIVALS & FAMILY EVENTS

Email: eric@eventgalaxy.com.sg

Website: www.eventgalaxy.com.sg

Air Tight White Arch with one side stickers die cut - can last for one day event