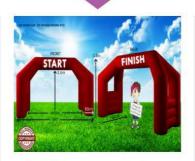

## Item A: 6.6m White Semi Round Inflatable Arch

In stock: 4 units cold air , Air tight: 1 unit

- Type: Constant Blowing / Air tight (inflate one time only)
- External Size: 6.6m width X 3.3m height X 0.75m diameter
- Power Point: 1 unit of 13amp power point (have inflate sleeve on two side)
- Branding: Stickers die cut

\*Rental cost for one day event, setup on actual day and dismantle on actual day (office hours: 8am to 8pm)

One side stickers die cut, Cost is \$1480/ Air tight arch cost is \$1680 Two sides stickers die cut, Cost is \$1680/ Air tight arch cost is \$1880