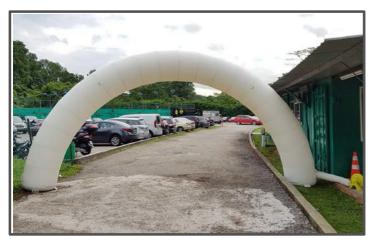

## Item A: 6.6m White Semi Round Inflatable Arch

In stock: 4 units cold air , Air tight: 1 unit

- Type: Constant Blowing / Air tight (inflate one time only)
- External Size: 6.6m width X 3.3m height X 0.75m diameter
- Power Point: 1 unit of 13amp power point (have inflate sleeve on two side)
- Branding: Stickers die cut

\*Rental cost for one day event, setup on actual day and dismantle on actual day (office hours: 8am to 8pm)

One side stickers die cut, Cost is \$1480/ Air tight arch cost is \$1680 Two sides stickers die cut, Cost is \$1680/ Air tight arch cost is \$1880