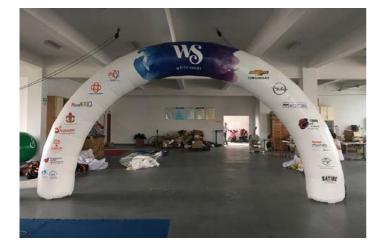

## Item K: Custom Made 10m Semi Round Shape Inflatable Arch

- Type: Constant Blowing
- External Size: 10m width X 5m height X 0.70m diameter
- Power Point: 1 unit of 13amp power point (have inflate sleeve on two side)
- Branding: Full Digital Printed Artwork All Around
- Lead time 4 weeks (including air freight) upon production artwork confirm

#### Rental cost for one day event, setup on actual day and dismantle on actual day

- \* Cost is \$2980
  - \* Internal Led Changing light at two sides, Additional of \$300 (client to provide power point for 2 sides) **ONLY for Constant Blowing type**
  - \*\* OT fee of \$300 for setup before 8am and OT fee for dismantle after 8pm