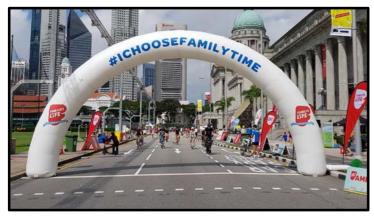

## What is an Inflatable Arch use for?

-Inflatable arch is use for Start or Finish Lines.

- It can use for Welcoming Message with Branding for visitors to the entrance
- Create Tunnels for runners or walkers to have a different ambience environment
- A good Selfie photo background
- A gigantic Branding platform for sponsor of the event