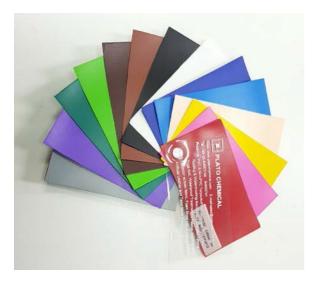

#### \*\* OT fee of \$300 for setup before 8am and OT fee for dismantle after 8pm

- Inflatable Arch Material (code: 0.4mm/XSV/68FURC/ S11759) -choice of 15 colour available -Pantone coated (close): Red (7621C), Pink (7424C), Yellow (123C), Peach (475C), Sky Blue (285C), Dark Blue (7687C), White, Black, Brown (4705C), Chocolate (476C), Light Green (361C), Dark Green (329C), Purple (2587C) & Grey (430C) - plain 1 C inflatable arch with die cut stickers
- Please let us know the size & shape so that we can quote to you

## What is the Production Lead Time for Stickers die cut?

- Vinyl stickers (refer to Oracal 651 color chart) die cut stickers is 3 working days

- Digital print on clear stickers or digital print on matt stickers die cut stickers is 5 working days