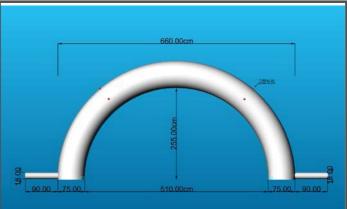

## Item A: 6.6m White Semi Round Inflatable Arch

In stock: 4 units cold air , Air tight: 1 unit

- Type: Constant Blowing / Air tight (inflate one time only)
- External Size: 6.6m width X 3.3m height X 0.75m diameter
- Power Point: 1 unit of 13amp power point (have inflate sleeve on two side)
- Branding: Stickers die cut

\*Rental cost for one day event, setup on actual day and dismantle on actual day (office hours: 8am to 8pm)

One side stickers die cut, Cost is \$1480/ Air tight arch cost is \$1680 Two sides stickers die cut, Cost is \$1680/ Air tight arch cost is \$1880

- \*\* Internal Led Changing light at two sides, Additional of \$300 (client to provide power point for 2 sides)
  - \*\* OT fee of \$200 for setup before 8am and OT fee for dismantle after 8pm

LED lighted Arch: Event Galaxy YouTube: https://www.youtube.com/watch?v=Rkdip9aOPRY