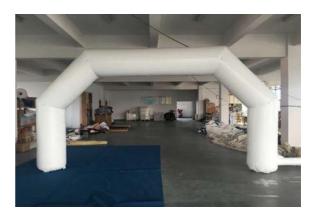

## Item A: 6.6m White Semi Round Inflatable Arch

In stock: 4 units cold air , Air tight: 1 unit

- Type: Constant Blowing / Air tight (inflate one time only)
- External Size: 6.6m width X 3.3m height X 0.75m diameter
- Power Point: 1 unit of 13amp power point (have inflate sleeve on two side)
- Branding: Stickers die cut

Mobile: +65 9762 3936 Tel: +65 6741 4609 SPECIALIZE IN INFLATABLES, BALLOON ADVERTISING, CARNIVALS & FAMILY EVENTS

Email: eric@eventgalaxy.com.sg

Website: www.eventgalaxy.com.sg

Air Tight White Arch with one side stickers die cut - can last for one day event