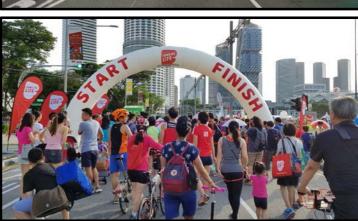

## What is an Inflatable Arch use for?

-Inflatable arch is use for Start or Finish Lines.

- It can use for Welcoming Message with Branding for visitors to the entrance
- Create Tunnels for runners or walkers to have a different ambience environment
- A good Selfie photo background
- A gigantic Branding platform for sponsor of the event