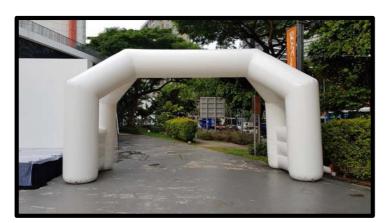

## Item B: 6m White Polygon Shape Inflatable Arch

In stock: 1 unit

- Type: Constant Blowing
- External Size: 6m width X 3m height X 0.7m diameter
- Power Point: 1 unit of 13amp power point (have inflate sleeve on two side)
- Branding: Stickers die cut with Manpower Setup & Dismantling

#### Rental cost for one day event, setup on actual day and dismantle on actual day (office hours: 8am to 8pm)

One side stickers die cut, Cost is \$1480

Two sides stickers die cut, Cost is \$1680

- \*\* Internal Led Changing light at two sides, Additional of \$300 (client to provide power point for 2 sides) \*\* OT fee of \$200 for setup before 8am and OT fee for dismantle after 8pm