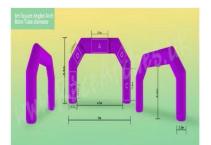

# **5M INFLATABLE ARCH**

5m Square Angled Arch

70cm Tube diameter

External Width 5m / Internal Width 3.6m

External Height 3m / Internal Height 2.3m