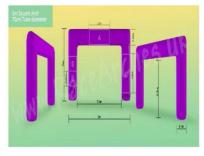

# **6M INFLATABLE ARCH**

6m Square Angled Arch

90cm Tube diameter

External Width 6m / Internal Width 4.2m

External Height 3.3m / Internal Height 2.4m

6m Curved Arch

80cm Tube diameter

External Width 6m / Internal Width 4.4m

External Height 3.9m / Internal Height 3.1m

6m Square Arch

70cm Tube diameter

External Width 6m / Internal Width 4.6

External Height 3.2m / Internal Height 2.5m

EVENT GALAXY PTE LTD Company Registration No. & GST No. 201222347K Address: <u>Blk</u> 3016, #04-139, <u>Ubi</u> Road 1, Singapore 408706