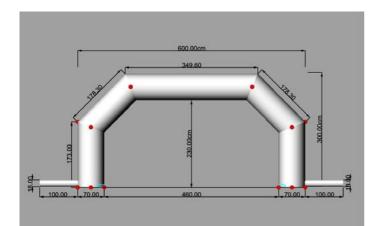

## Item A: 6.6m White Semi Round Inflatable Arch

In stock: 4 units cold air , Air tight: 1 unit

- Type: Constant Blowing / Air tight (inflate one time only)
- External Size: 6.6m width X 3.3m height X 0.75m diameter
- Power Point: 1 unit of 13amp power point (have inflate sleeve on two side)
- Branding: Stickers die cut

\*Rental cost for one day event, setup on actual day and dismantle on actual day (office hours: 8am to 8pm)

One side stickers die cut, Cost is \$1480/ Air tight arch cost is \$1680 Two sides stickers die cut, Cost is \$1680/ Air tight arch cost is \$1880