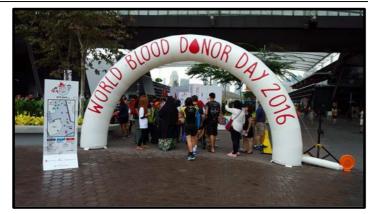

## Item A: 6.6m White Semi Round Inflatable Arch

In stock: 4 units cold air , Air tight: 1 unit

- Type: Constant Blowing / Air tight (inflate one time only)
- External Size: 6.6m width X 3.3m height X 0.75m diameter
- Power Point: 1 unit of 13amp power point (have inflate sleeve on two side)
- Branding: Stickers die cut

\*Rental cost for one day event, setup on actual day and dismantle on actual day (office hours: 8am to 8pm)

One side stickers die cut, Cost is \$1480/ Air tight arch cost is \$1680 Two sides stickers die cut, Cost is \$1680/ Air tight arch cost is \$1880

Mobile: +65 9762 3936 Tel: +65 6741 4609 SPECIALIZE IN INFLATABLES, BALLOON ADVERTISING, CARNIVALS & FAMILY EVENTS

Email: eric@eventgalaxy.com.sg

Website: www.eventgalaxy.com.sg

Air Tight White Arch with one side stickers die cut - can last for one day event