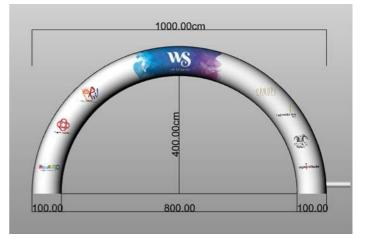

## Item A: 6.6m White Semi Round Inflatable Arch

In stock: 4 units cold air , Air tight: 1 unit

- Type: Constant Blowing / Air tight (inflate one time only)
- External Size: 6.6m width X 3.3m height X 0.75m diameter
- Power Point: 1 unit of 13amp power point (have inflate sleeve on two side)
- Branding: Stickers die cut

\*Rental cost for one day event, setup on actual day and dismantle on actual day (office hours: 8am to 8pm)

One side stickers die cut, Cost is \$1480/ Air tight arch cost is \$1680 Two sides stickers die cut, Cost is \$1680/ Air tight arch cost is \$1880

- \*\* Internal Led Changing light at two sides, Additional of \$300 (client to provide power point for 2 sides)
  - \*\* OT fee of \$200 for setup before 8am and OT fee for dismantle after 8pm

LED lighted Arch: Event Galaxy YouTube: https://www.youtube.com/watch?v=Rkdip9aOPRY